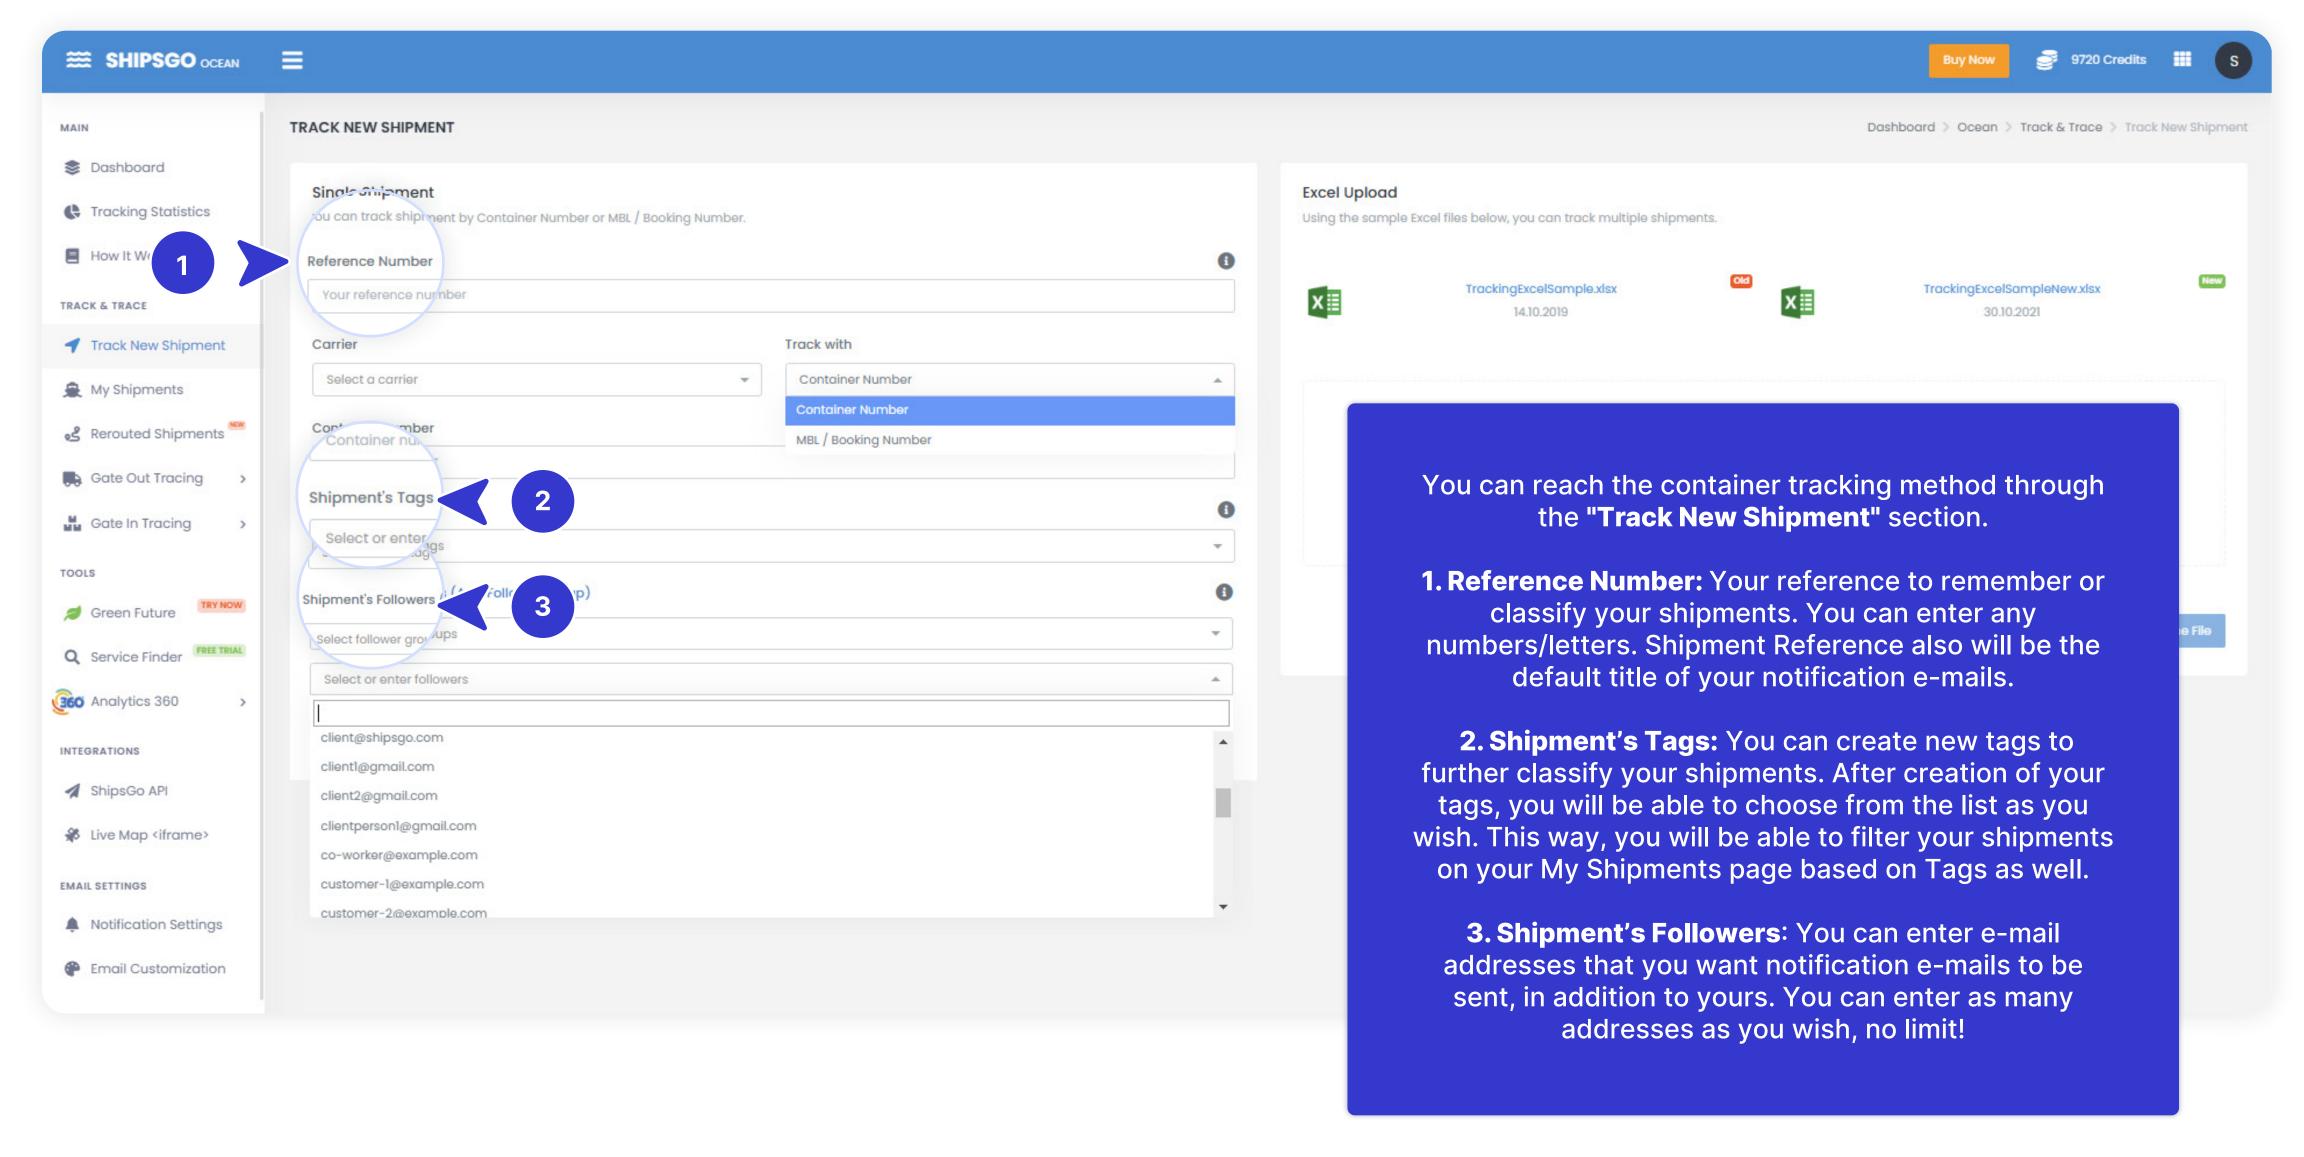

- Container Tracking Method
- MBL Tracking Method
- Tracking with Excel Upload

- Container Tracking Method
- MBL Tracking Method

Please follow the same steps of the **Container Tracking Method.** 

1.If you want to track with Container Number, the MBL / Booking Number field can be empty.

- 2. If you want to track with the MBL / Booking Number, the Container Number field can be empty. But we recommend you enter one Container Number that is registered under your MBL or Booking.
- **3. The carrier name field is always mandatory;** however, if you don't know the carrier name, you can choose **OTHERS** from the list in the Carriers column.
- 4. If you want any other person to receive tracking notifications for your shipment, you need to enter their e-mail address in the Shipment's Followers field.

When you want to enter more than one email address, please use a comma (,) in between the e-mail addresses.

- Container Tracking Method
- MBL Tracking Method
- Tracking with Excel Upload

- Container Tracking Method
- MBL Tracking Method
- Tracking with Excel Upload