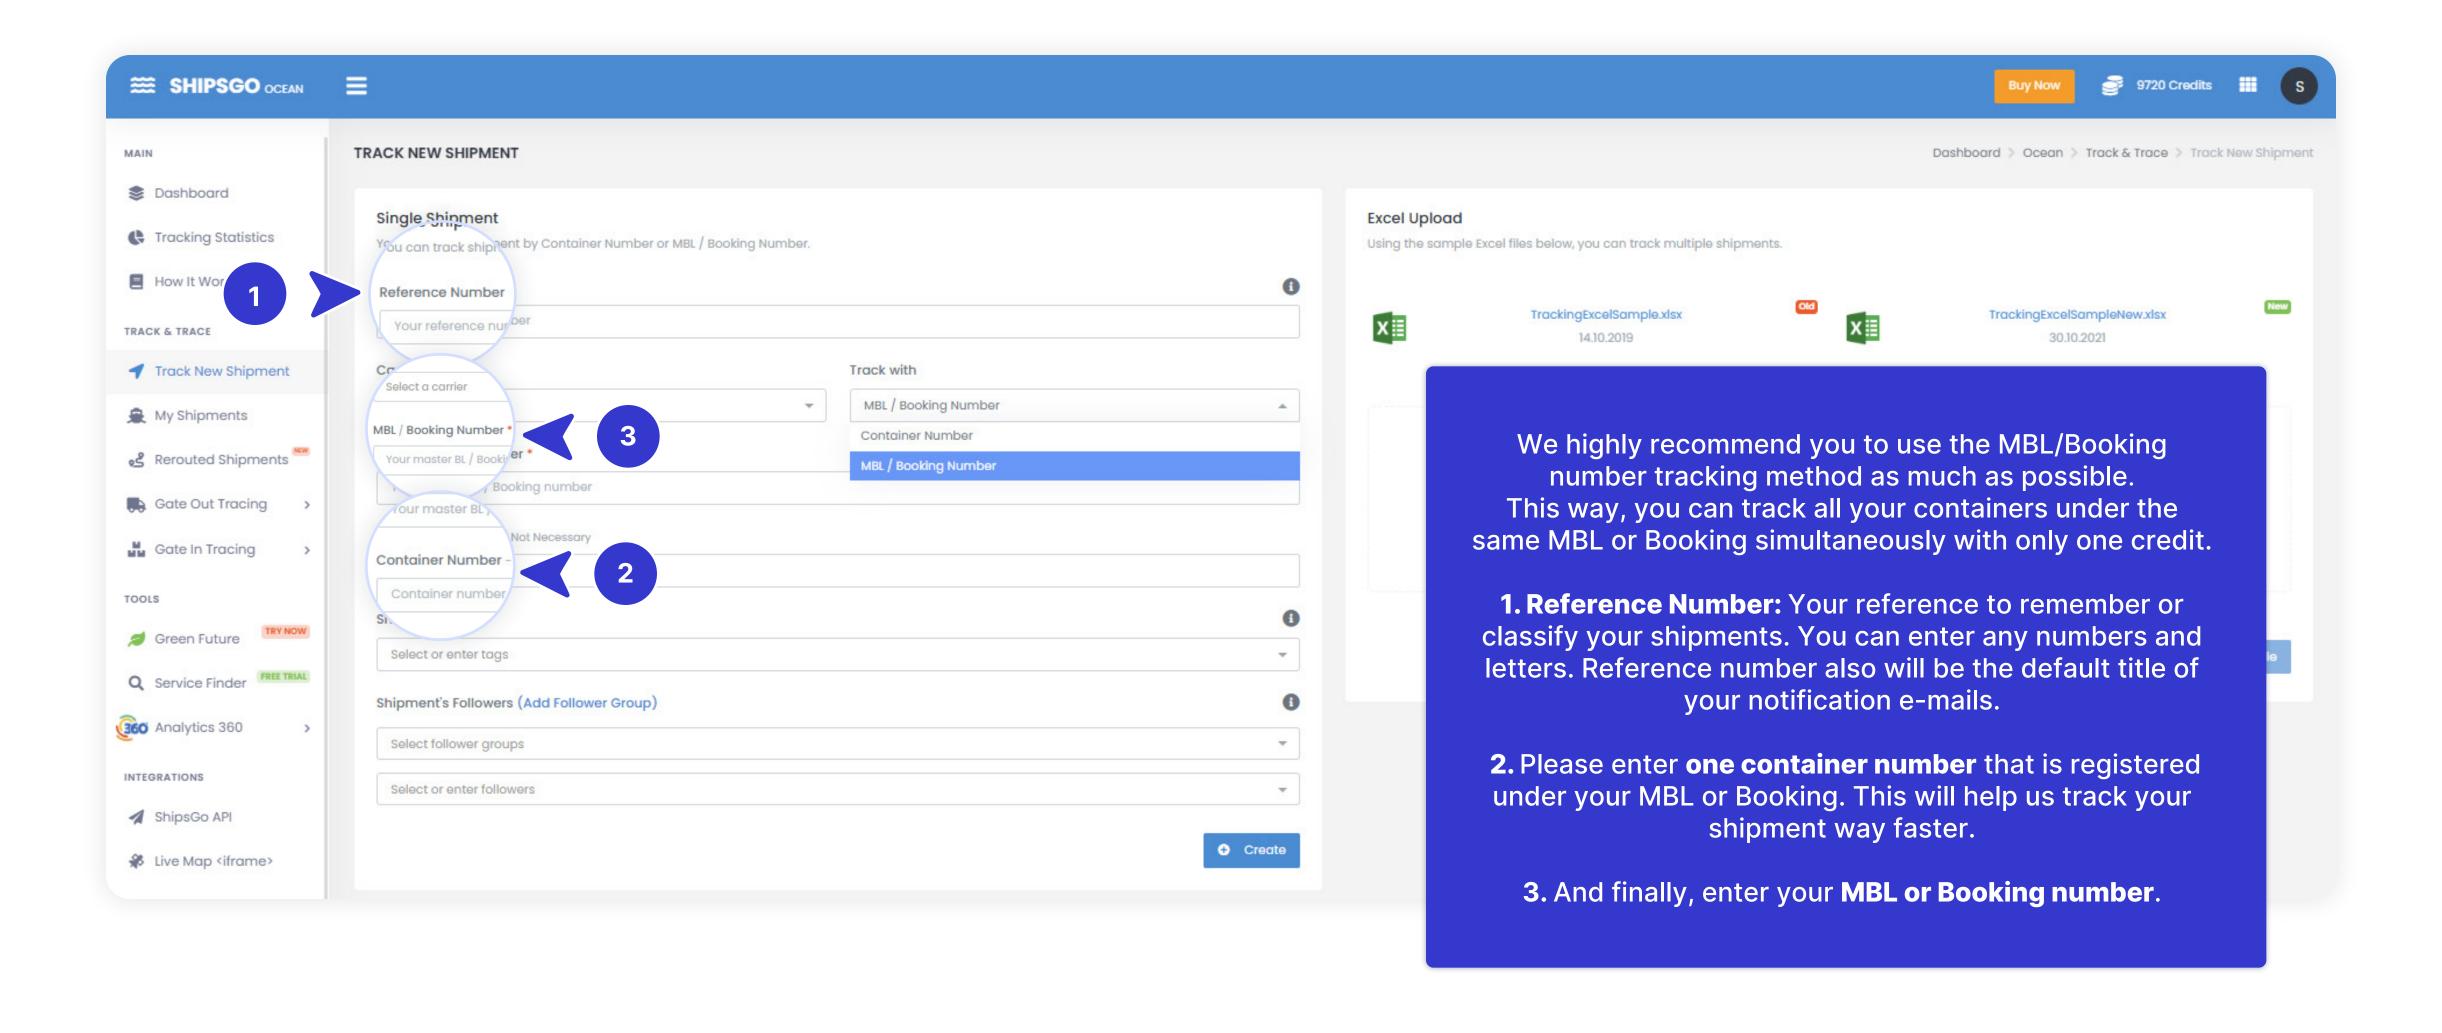

- Container Tracking Method
- MBL Tracking Method
- Tracking with Excel Upload

- Container Tracking Method
- MBL Tracking Method

Please follow the same steps of the **Container Tracking Method.** 

1.If you want to track with Container Number, the MBL / Booking Number field can be empty.

- 2. If you want to track with the MBL / Booking Number, the Container Number field can be empty. But we recommend you enter one Container Number that is registered under your MBL or Booking.
- **3. The carrier name field is always mandatory;** however, if you don't know the carrier name, you can choose **OTHERS** from the list in the Carriers column.
- 4. If you want any other person to receive tracking notifications for your shipment, you need to enter their e-mail address in the Shipment's Followers field.

When you want to enter more than one email address, please use a comma (,) in between the e-mail addresses.

- Container Tracking Method
- MBL Tracking Method
- Tracking with Excel Upload

- Container Tracking Method
- MBL Tracking Method
- Tracking with Excel Upload