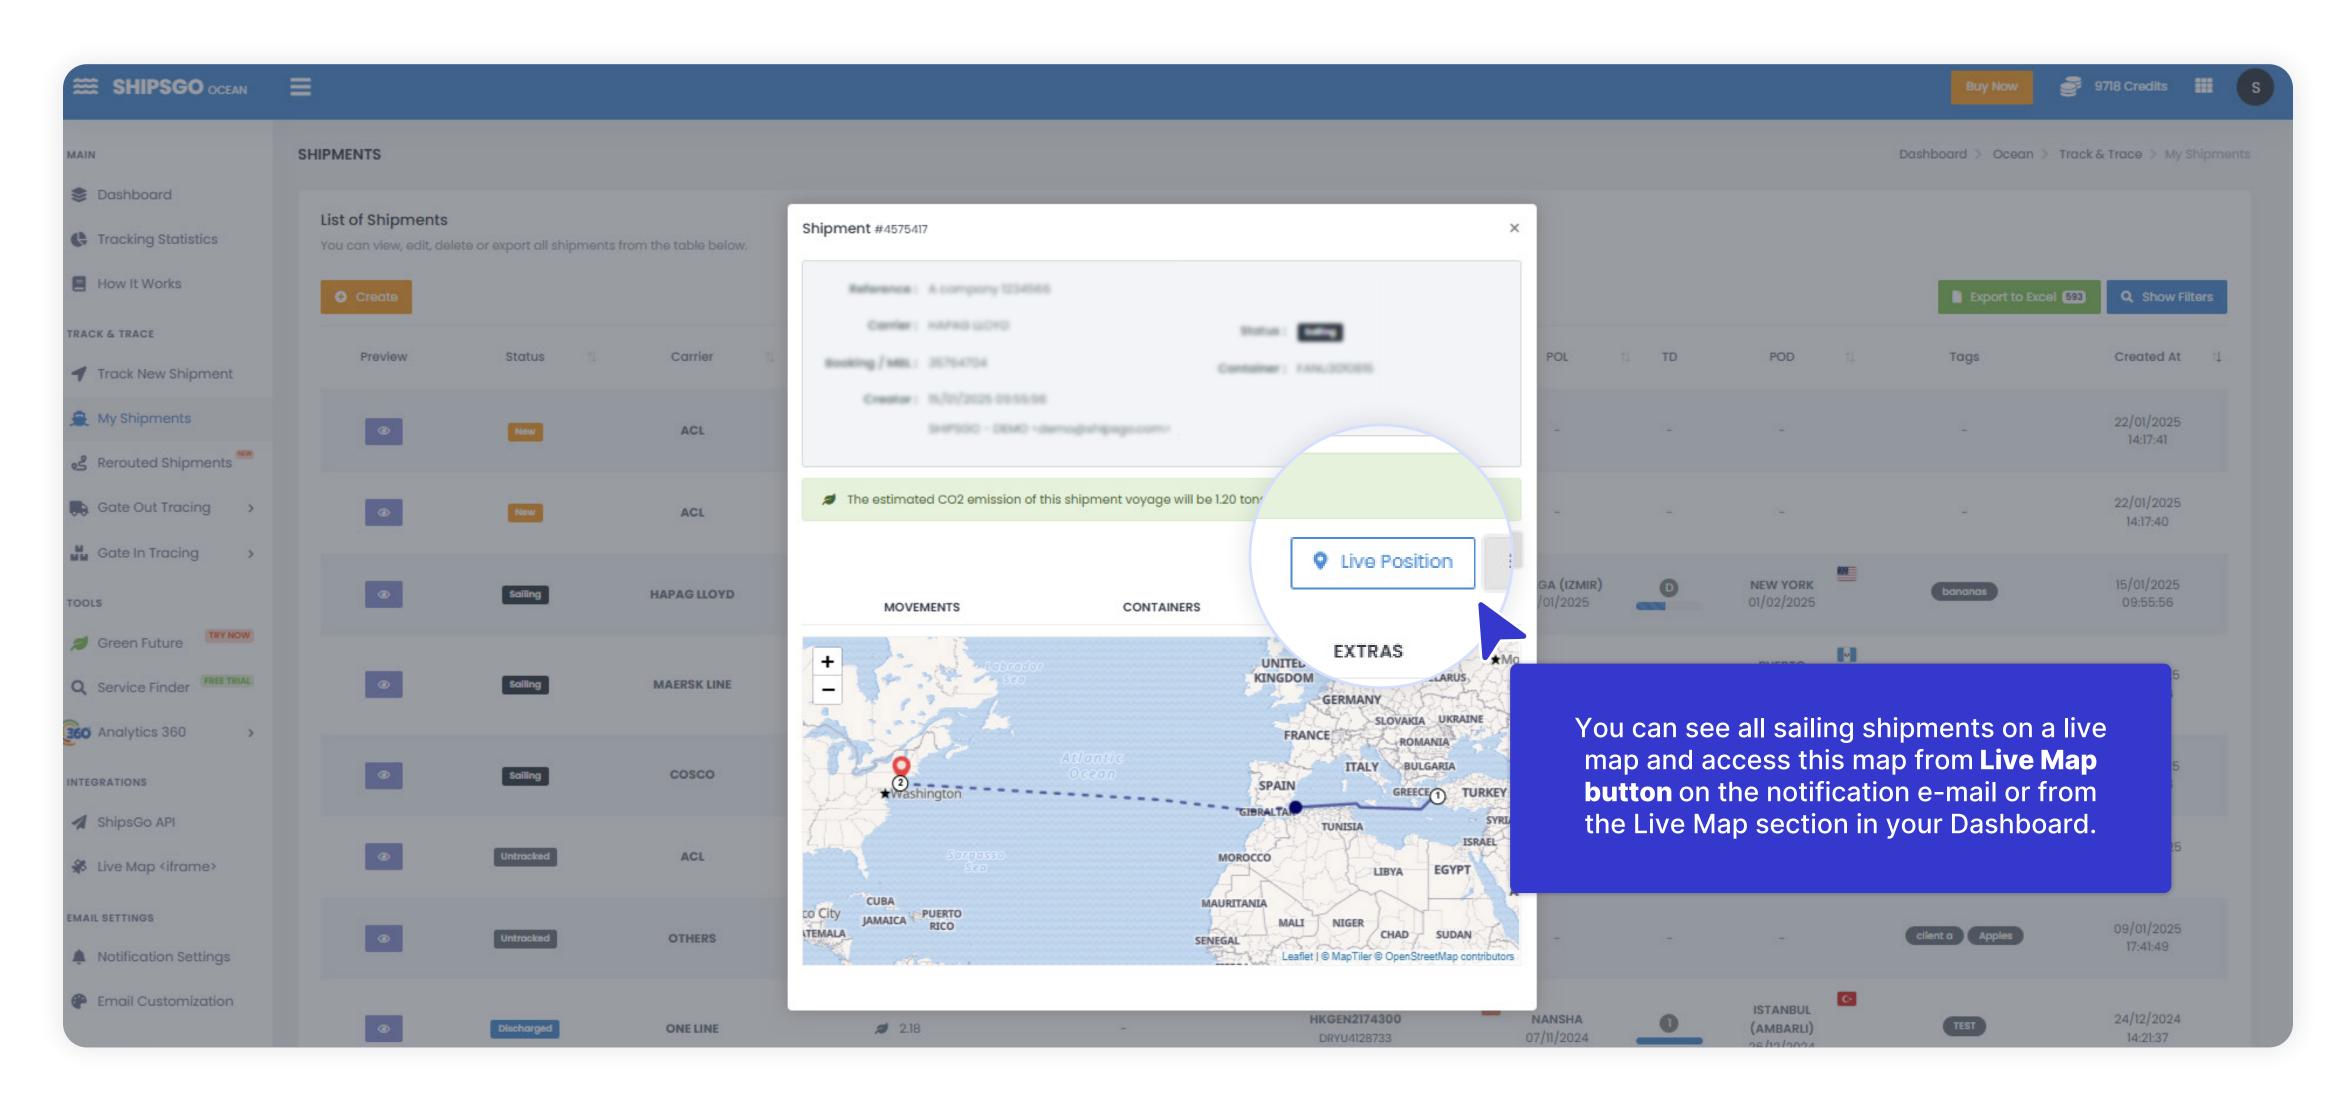

- Live Map
- Add Filters
- Edit Reference & Delete Shipment
- Add Followers & Tags

- Live Map
- Add Filters
- Edit Reference & Delete Shipment
- Add Followers & Tags

- Live Map
- Add Filters
- Edit Reference & Delete Shipment
- Add Followers & Tags

- Live Map
- Add Filters
- Edit Reference & Delete Shipment
- Add Followers & Tags

- 1. To create a new Sub Account, you need to send an invitation to the person you want to create sub account for. Enter e-mail address and choose Role for new sub-account. Click Send Invitation.