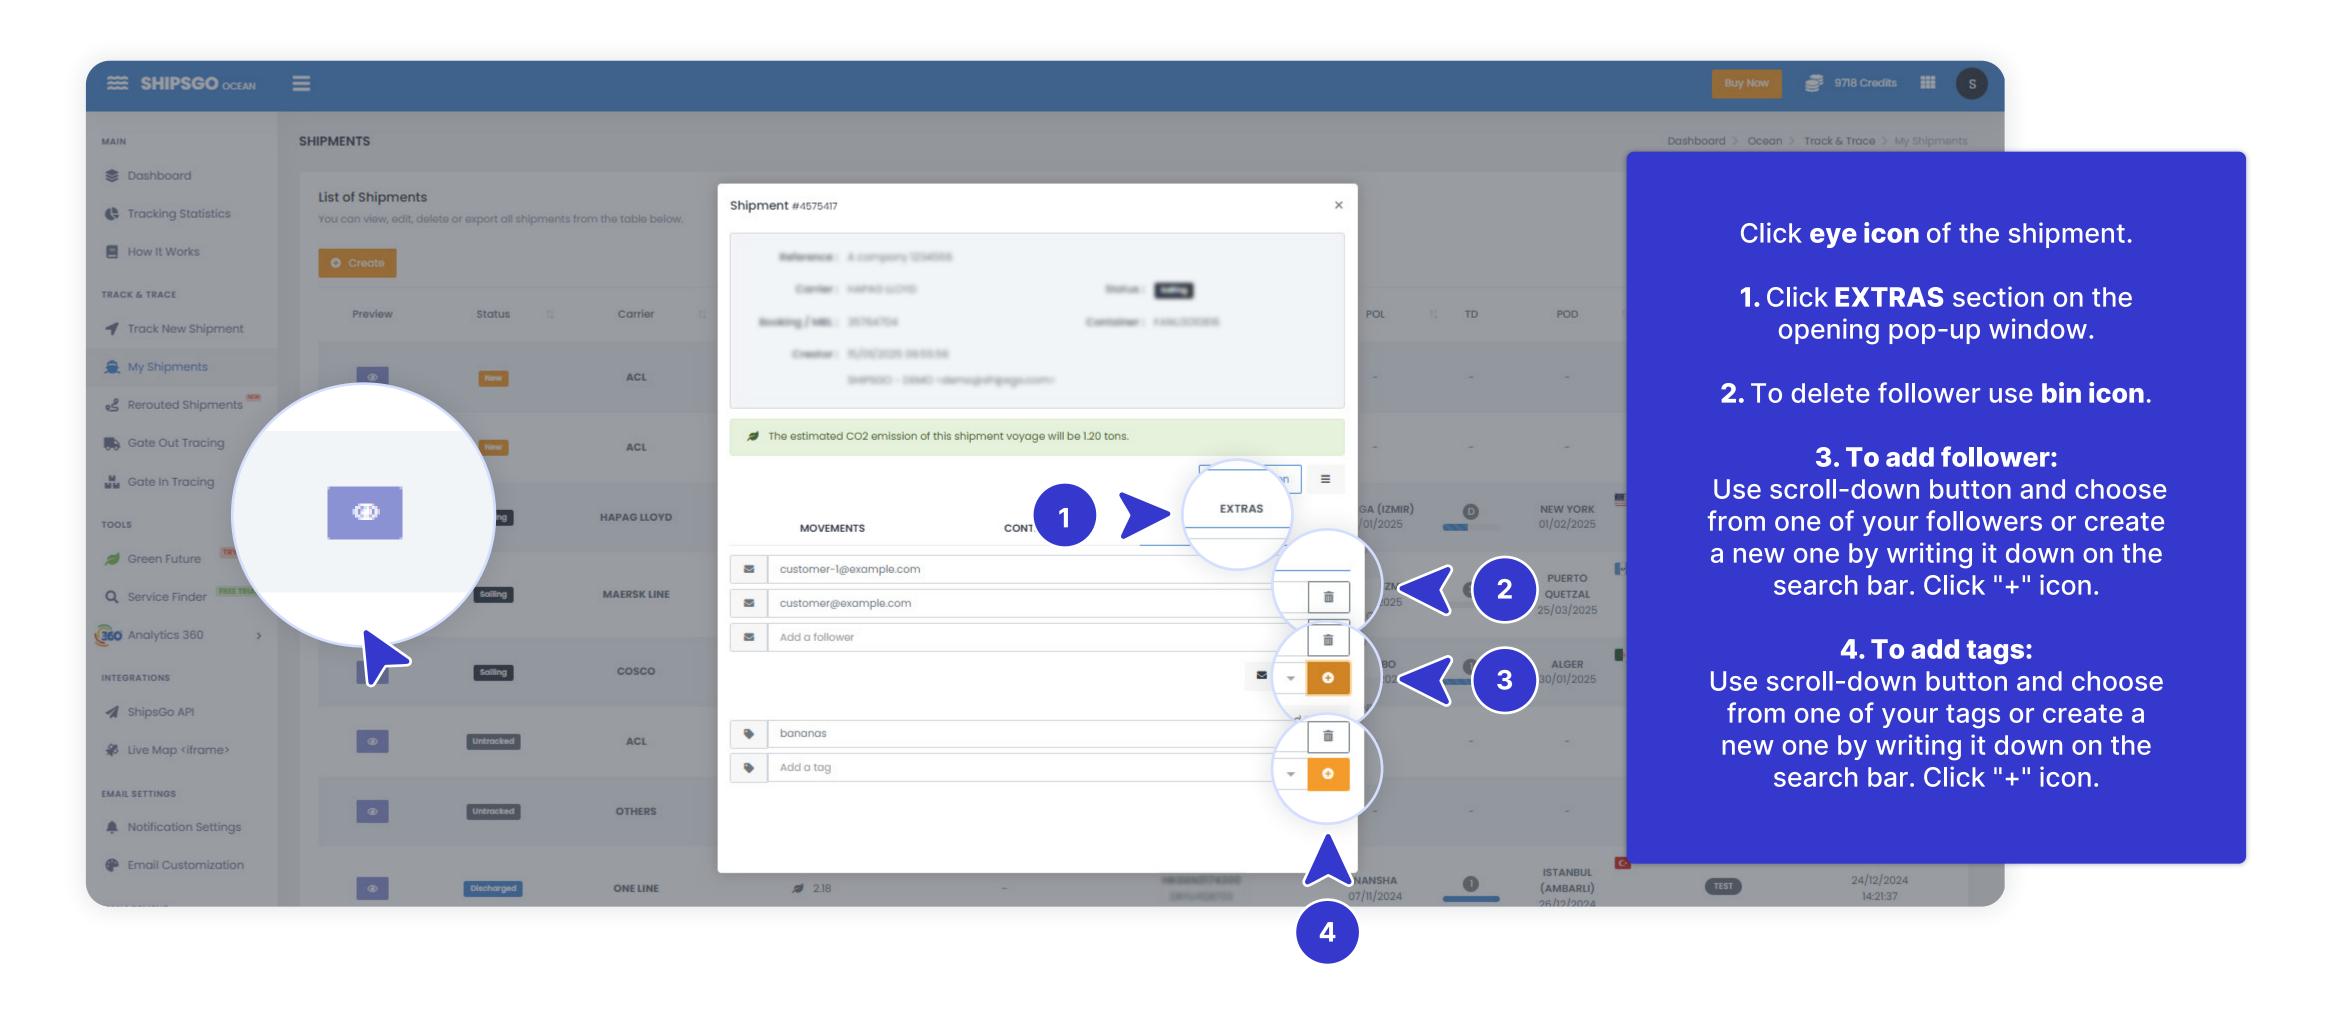

- Live Map
- Add Filters
- Edit Reference & Delete Shipment
- Add Followers & Tags

- Live Map
- Add Filters
- Edit Reference & Delete Shipment
- Add Followers & Tags

- Live Map
- Add Filters
- Edit Reference & Delete Shipment
- Add Followers & Tags