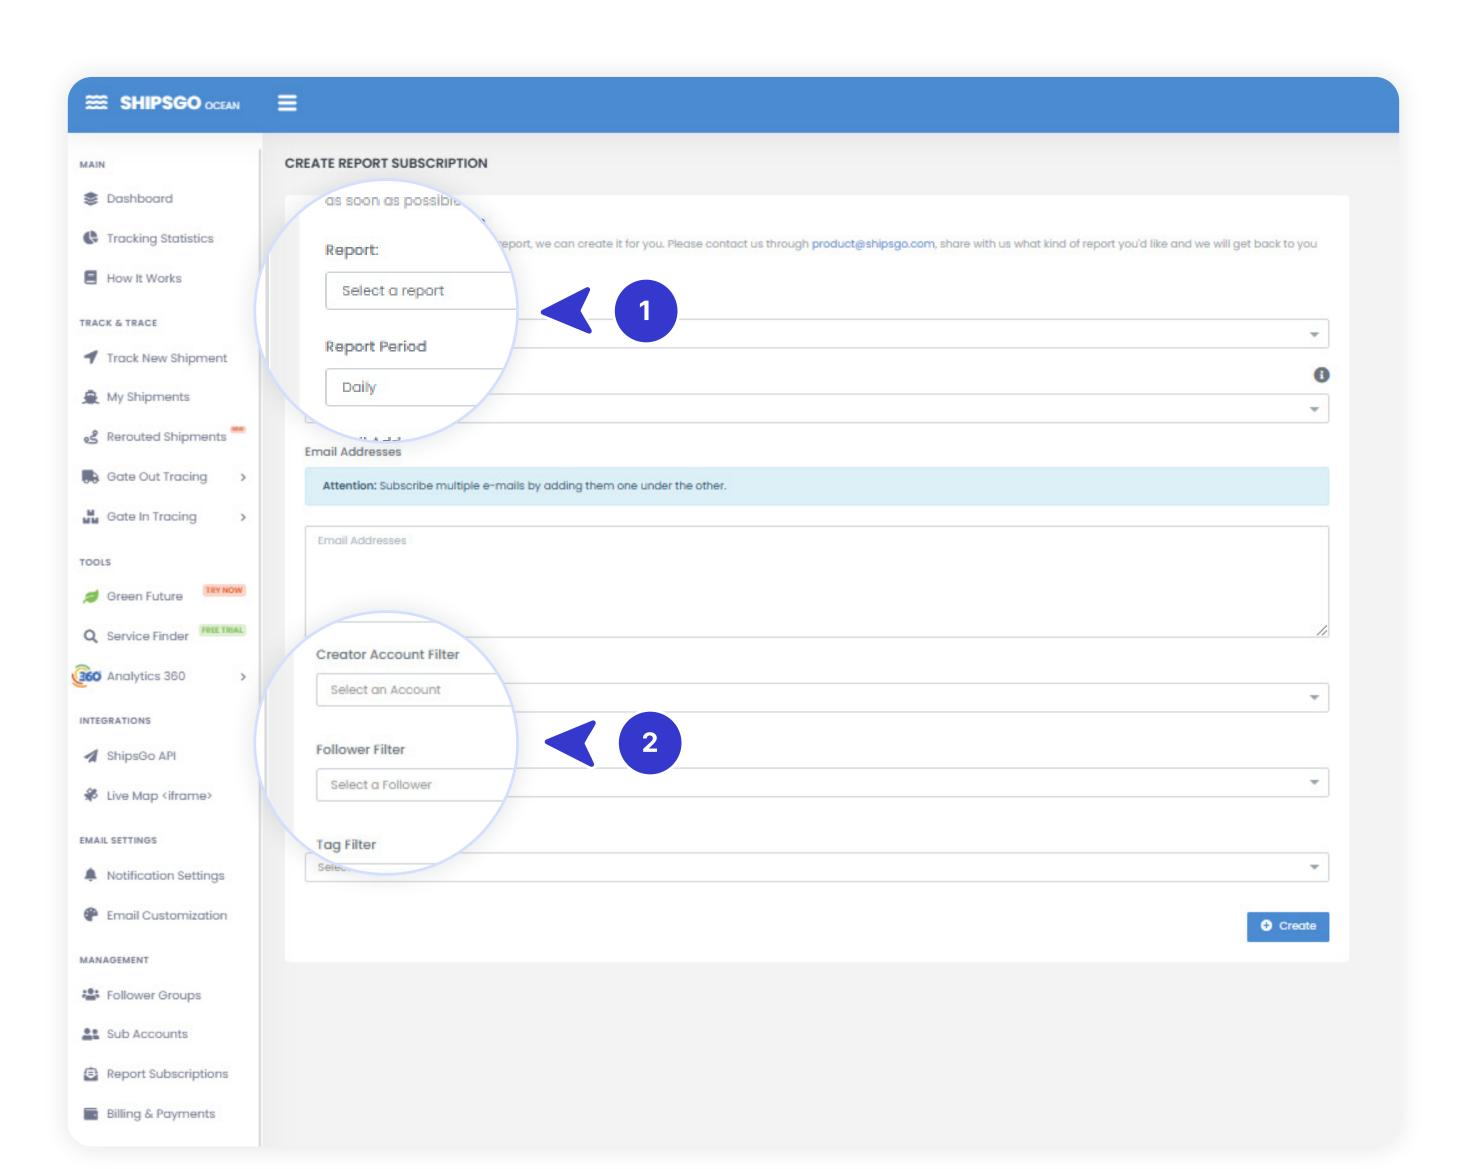

- Create Report
- Edit Report

- On the Create page, you can choose Report Type and Period, and enter the E-mail Addresses that you wish to receive the reports.
- 2. Also, you can put filters based on the Creator Account or Followers. This way, you can get a report of shipments created by a specific Creator Account or a report of shipments that a specific Follower was added to.