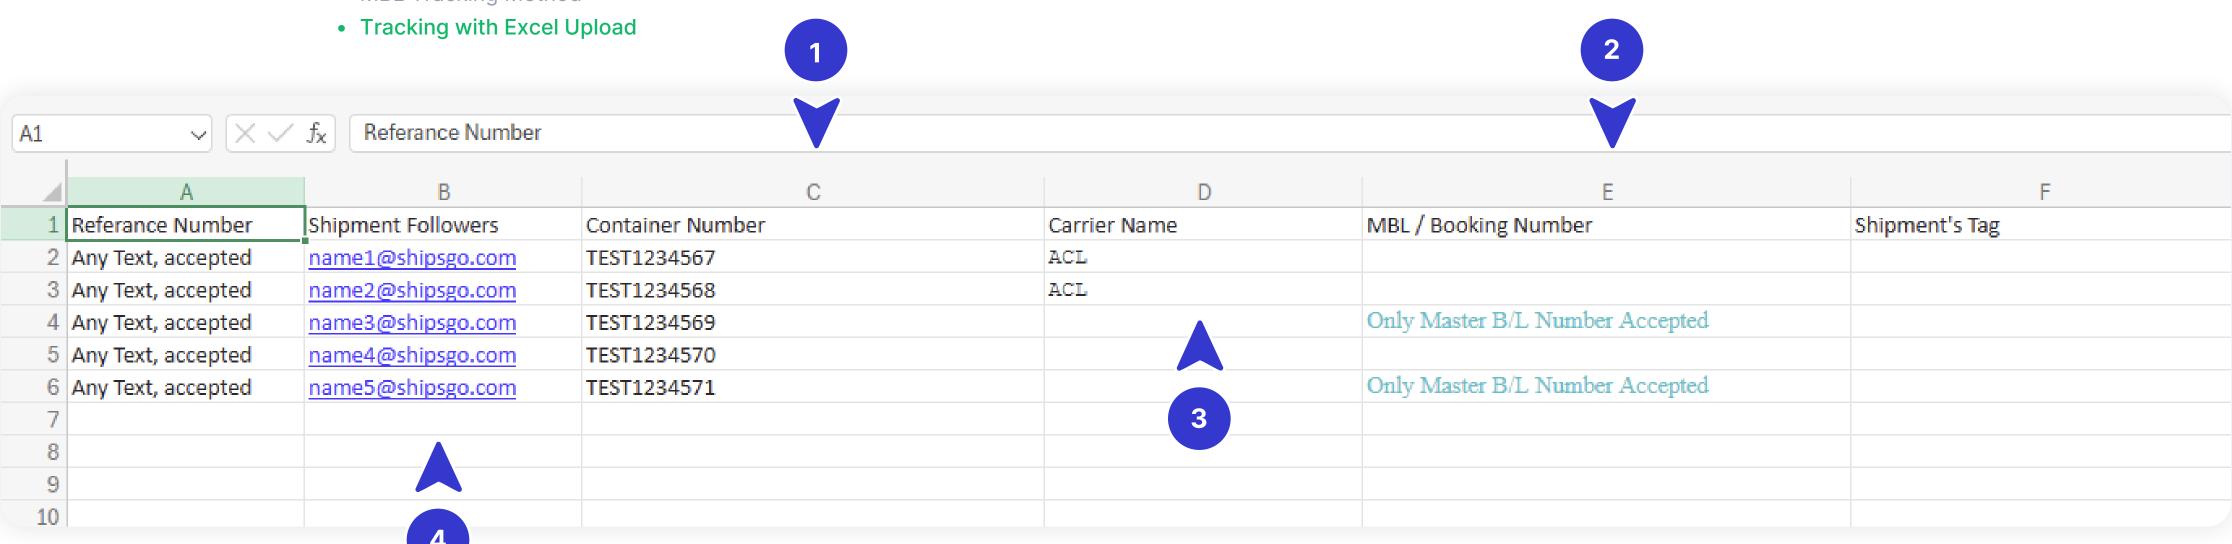

When you want to enter more than one email address, please use a comma (,) in between the e-mail addresses.

- Container Tracking Method
- MBL Tracking Method
- Tracking with Excel Upload

- Container Tracking Method
- MBL Tracking Method
- Tracking with Excel Upload