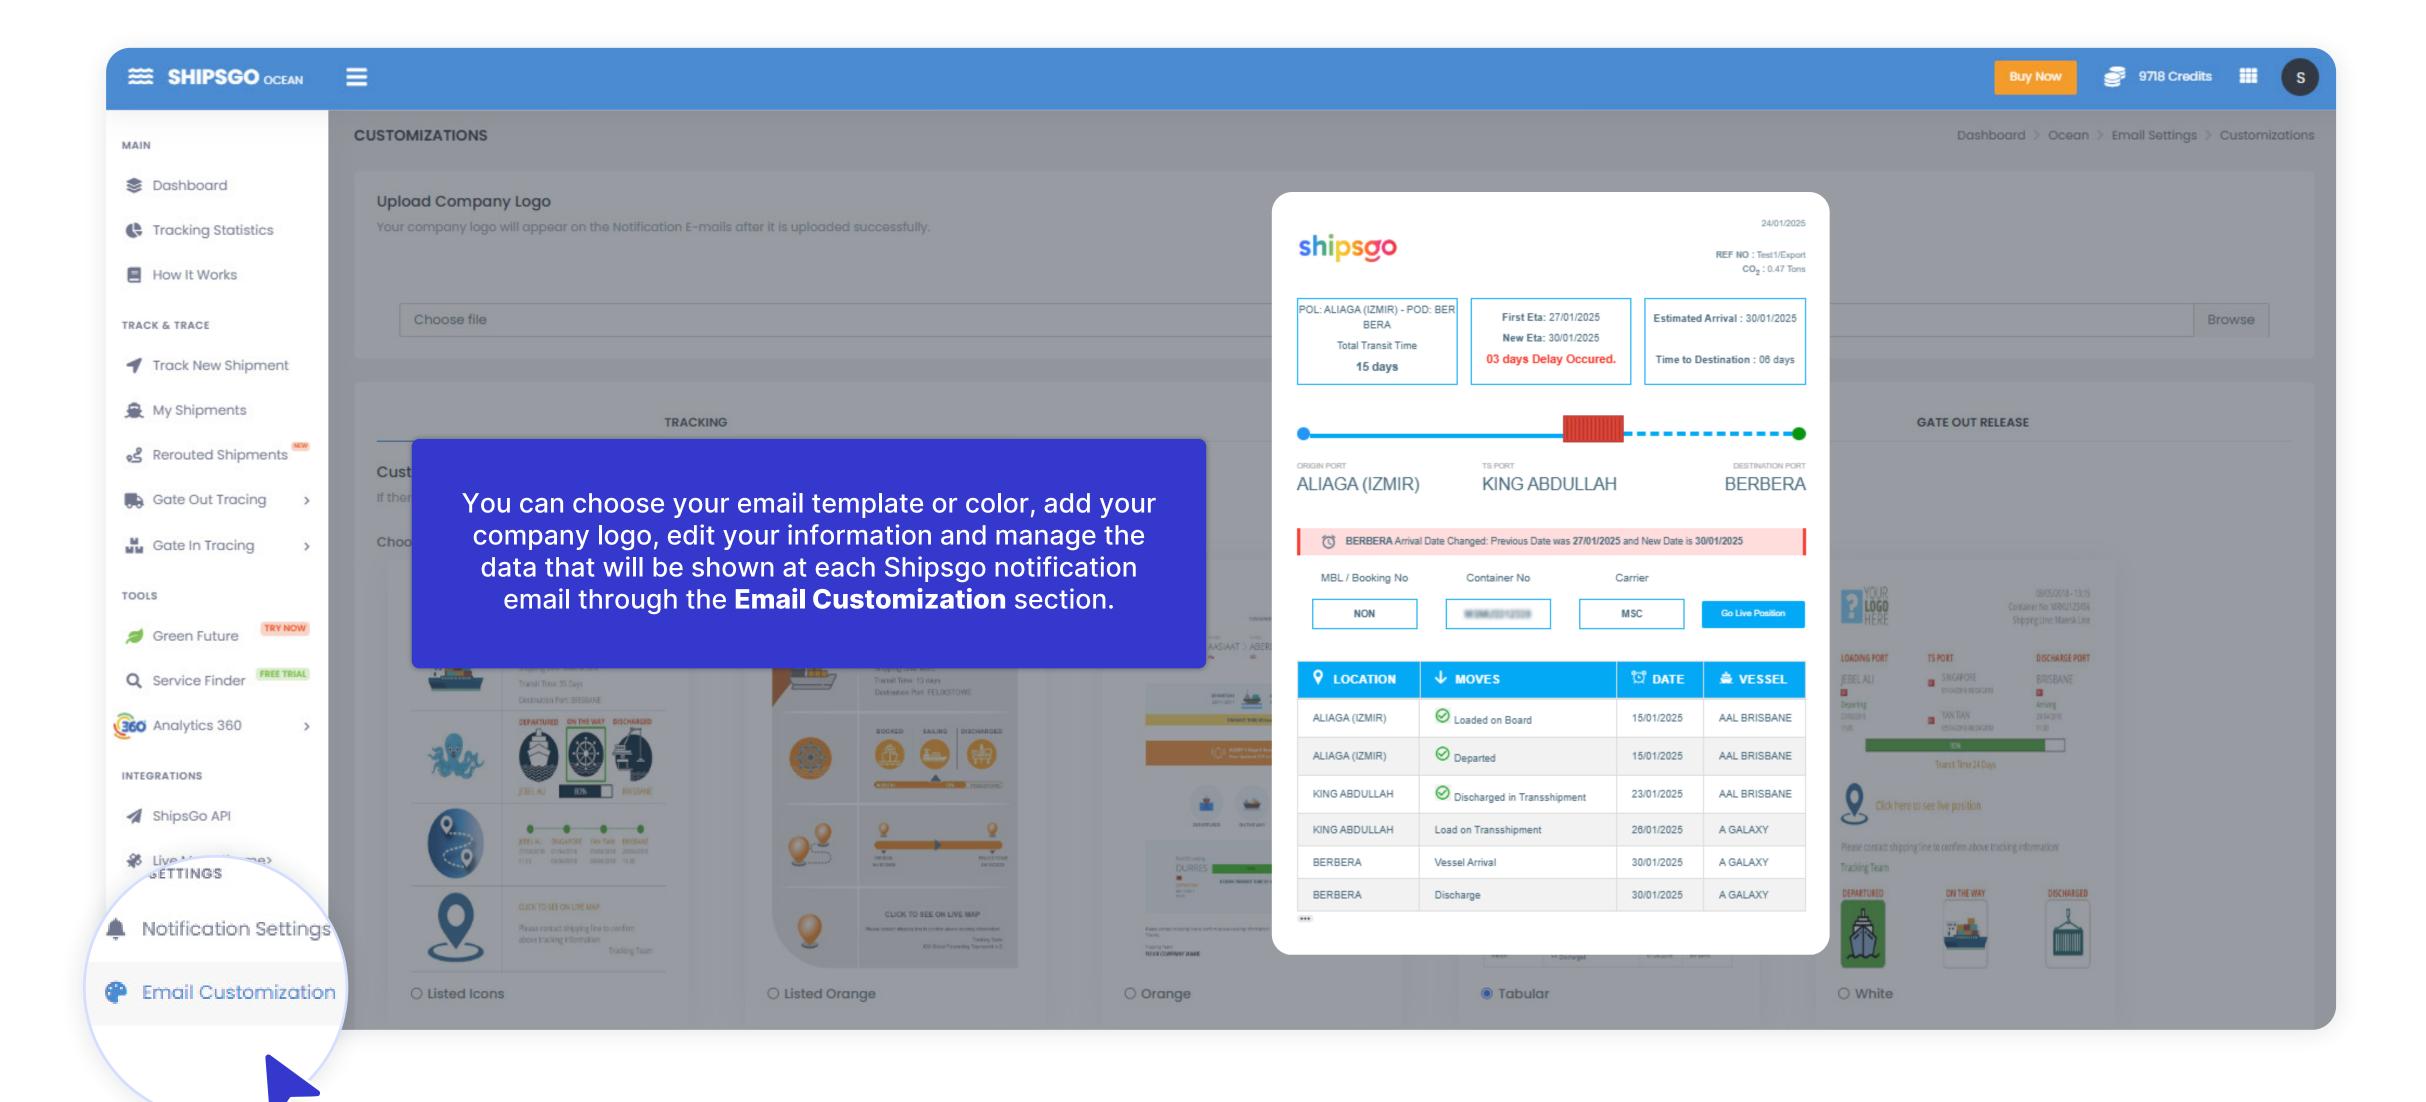

- Live Map
- Add Filters
- Edit Reference & Delete Shipment
- Add Followers & Tags

- Live Map
- Add Filters
- Edit Reference & Delete Shipment
- Add Followers & Tags

- Live Map
- Add Filters
- Edit Reference & Delete Shipment
- Add Followers & Tags