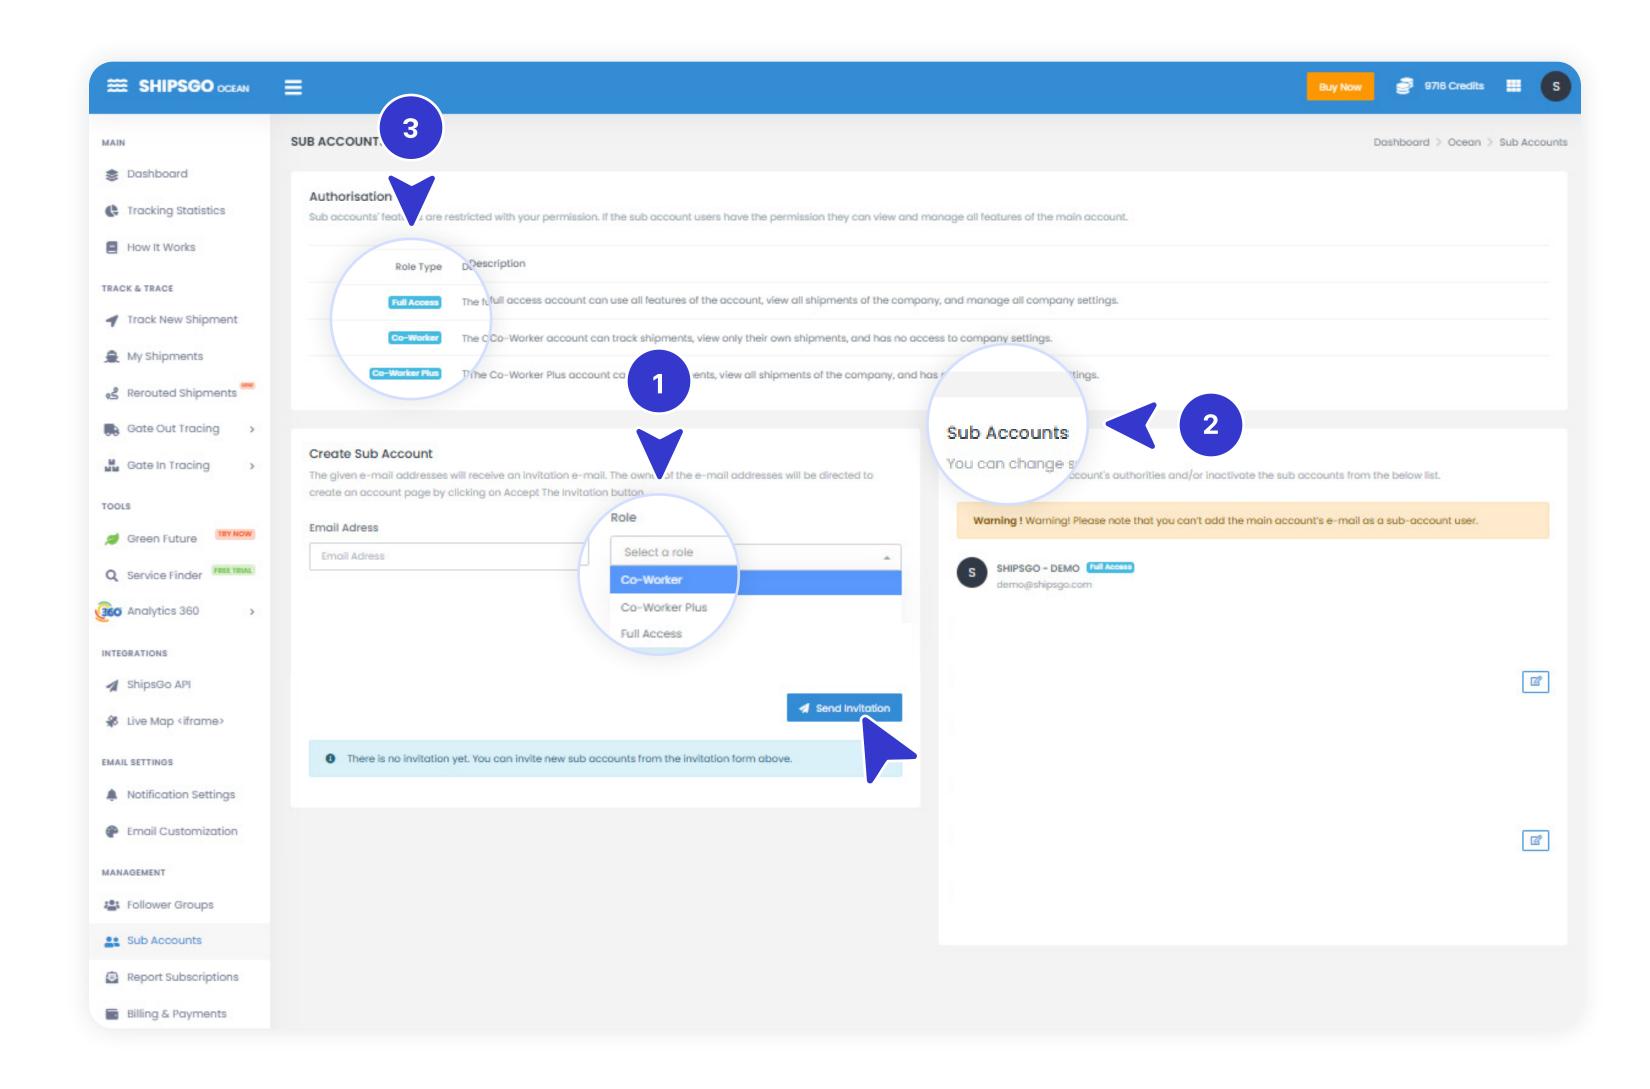

- Live Map
- Add Filters
- Edit Reference & Delete Shipment
- Add Followers & Tags

- 1. To create a new Sub Account, you need to send an invitation to the person you want to create sub account for. Enter e-mail address and choose Role for new sub-account. Click Send Invitation.

  When the person accepts the invitation, they can enter their personal information on the opening page and finalize the sub account creation.
- 2. You can see all your sub accounts on the **Sub Accounts list**.
- 3. The main account is able to see and manage all shipments of all sub accounts. The sub accounts are restricted with your **permission**. You can choose their **Role** based on the permissions you want to give them.