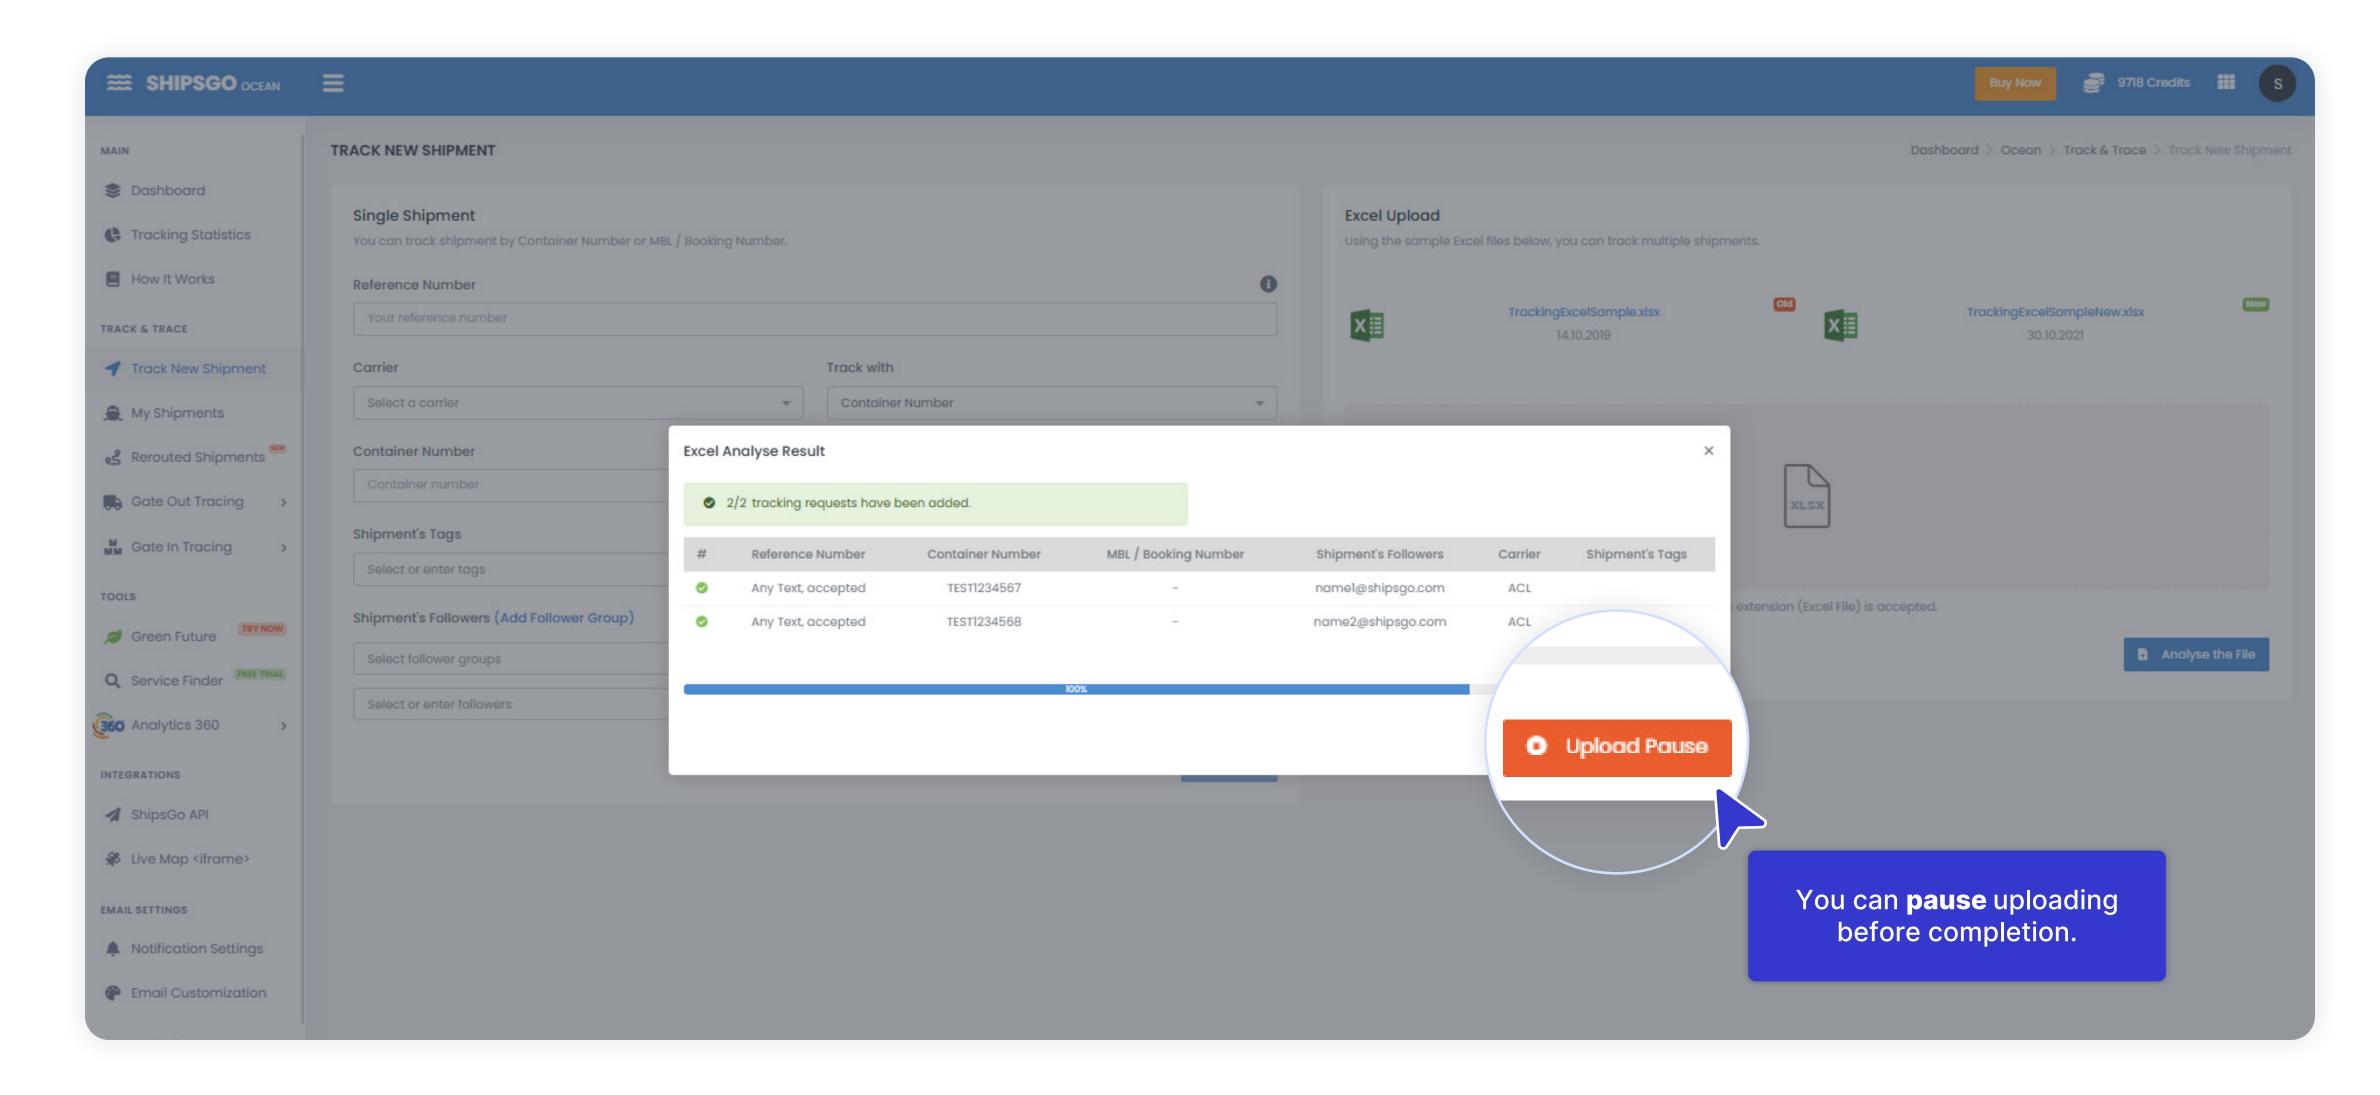

When you want to enter more than one email address, please use a comma (,) in between the e-mail addresses.

- Container Tracking Method
- MBL Tracking Method
- Tracking with Excel Upload

- Container Tracking Method
- MBL Tracking Method
- Tracking with Excel Upload