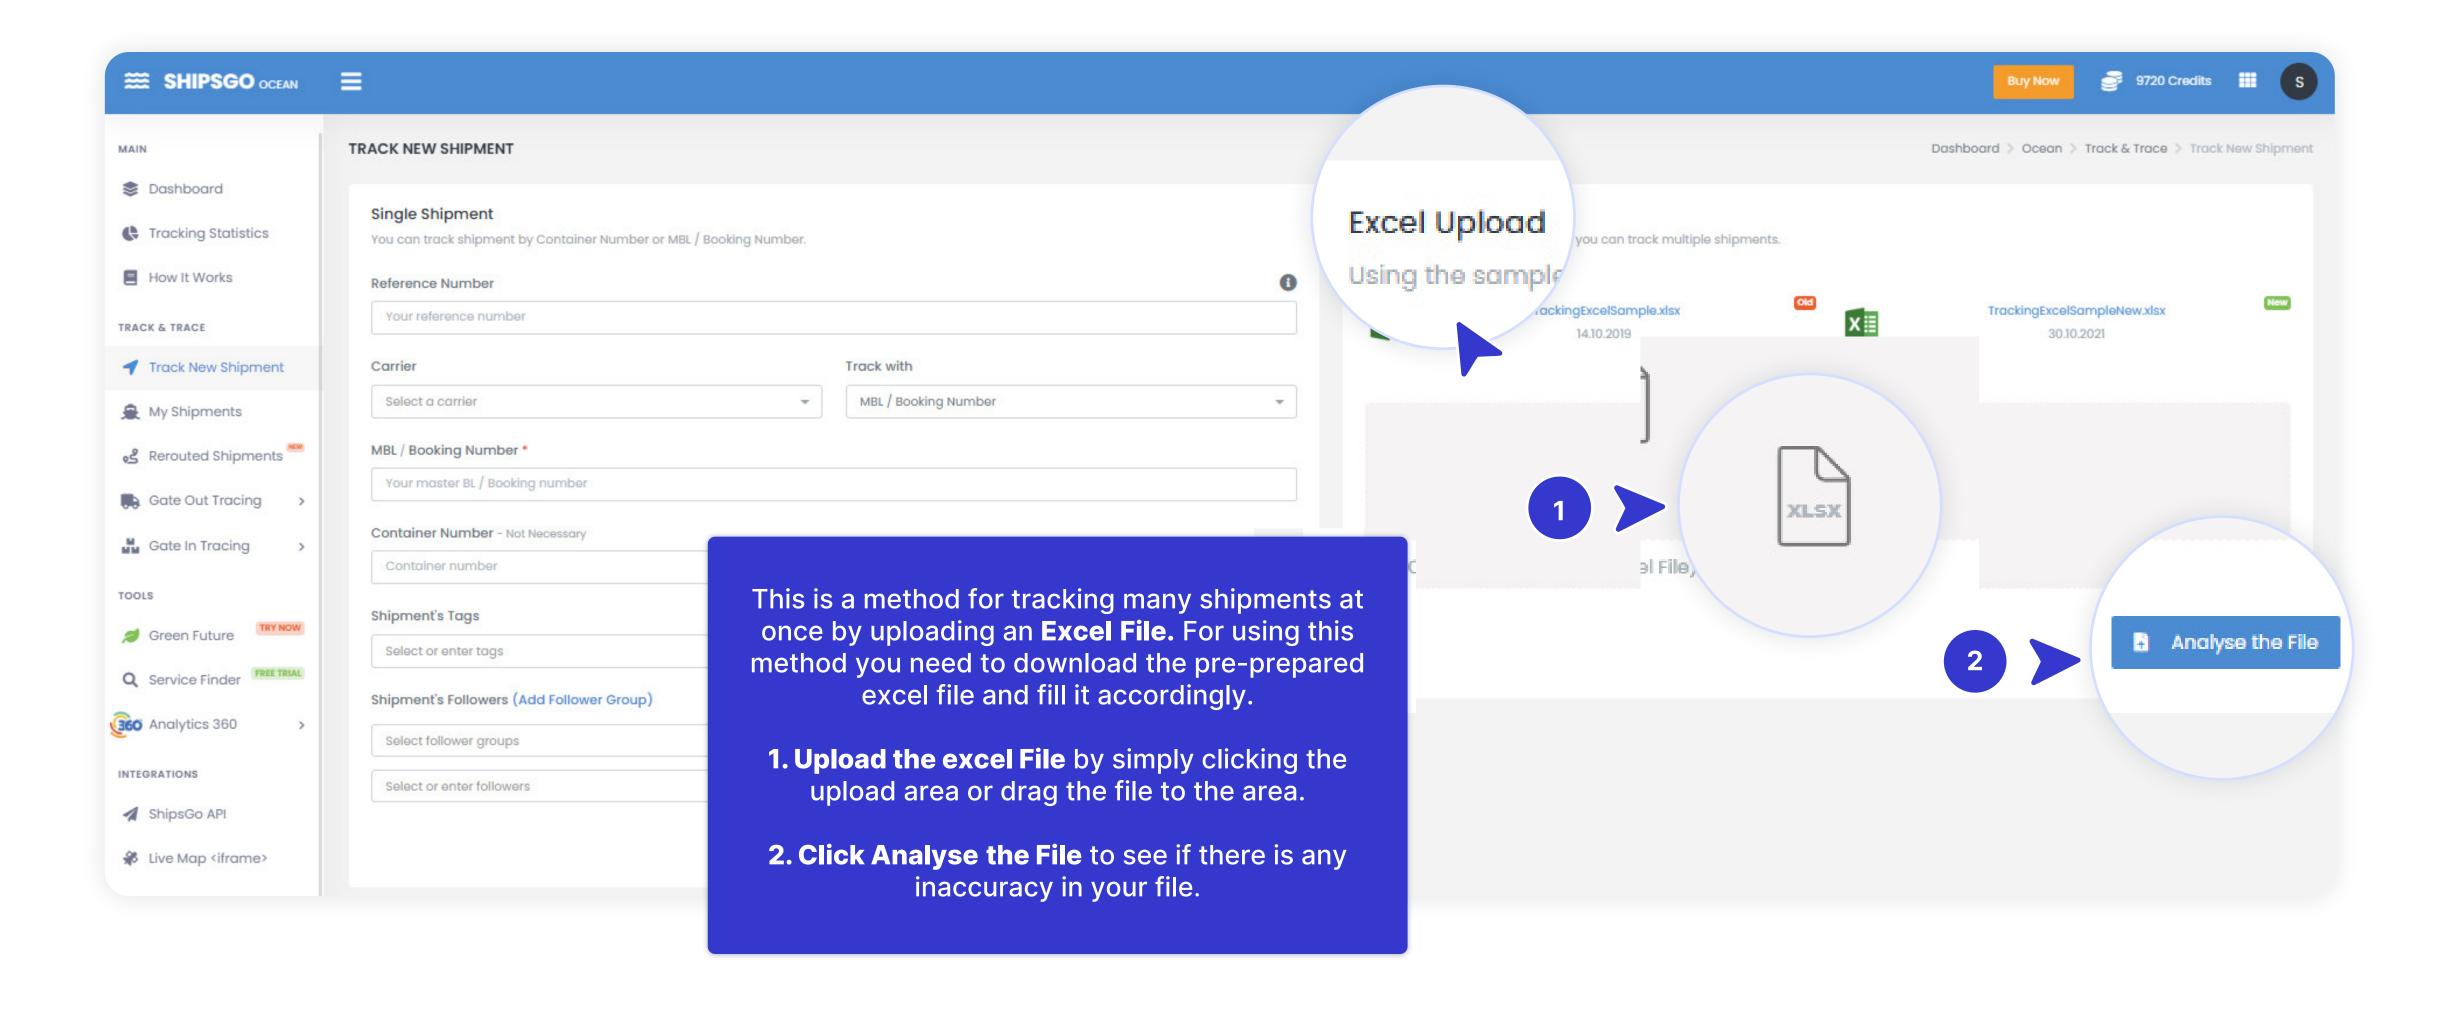

- Container Tracking Method
- MBL Tracking Method
- Tracking with Excel Upload

- Container Tracking Method
- MBL Tracking Method

Please follow the same steps of the **Container Tracking Method.** 

1.If you want to track with Container Number, the MBL / Booking Number field can be empty.

When you want to enter more than one email address, please use a comma (,) in between the e-mail addresses.

- Container Tracking Method
- MBL Tracking Method
- Tracking with Excel Upload

- Container Tracking Method
- MBL Tracking Method
- Tracking with Excel Upload