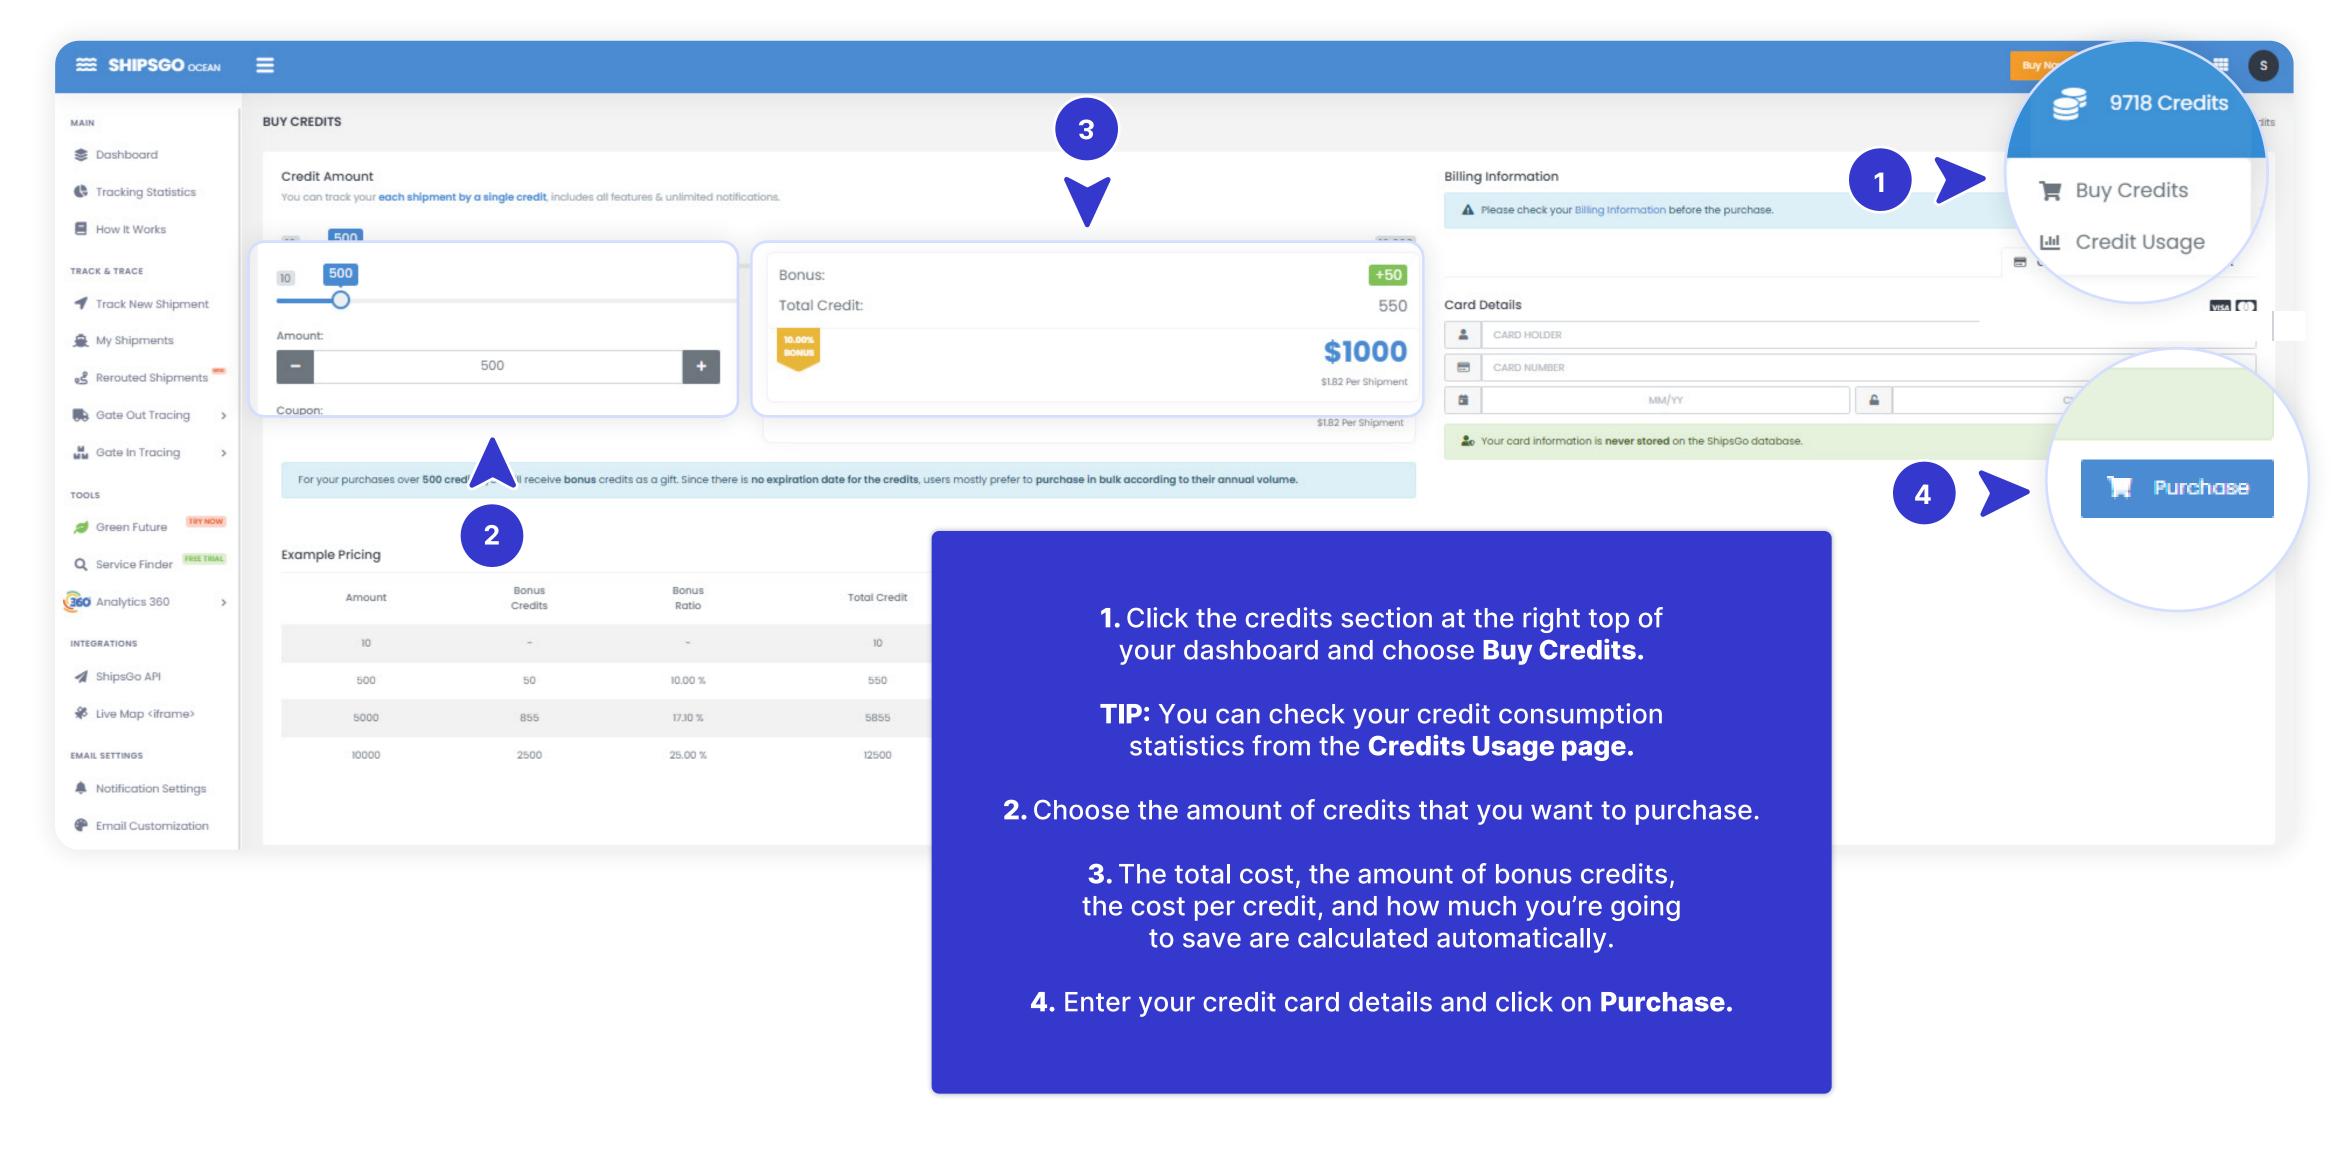

r personal information on the opening page and finalize the sub account creation.
- 2. You can see all your sub accounts on the **Sub Accounts list**.
- 3. The main account is able to see and manage all shipments of all sub accounts. The sub accounts are restricted with your **permission**. You can choose their **Role** based on the permissions you want to give them.









- Create Report
- Edit Report

- On the Create page, you can choose Report Type and Period, and enter the E-mail Addresses that you wish to receive the reports.
- 2. Also, you can put filters based on the Creator Account or Followers. This way, you can get a report of shipments created by a specific Creator Account or a report of shipments that a specific Follower was added to.





- Create Report
- Edit Report











- +90 (232) 454 23 25
- Barcelona / Spain (Branch Office)
- **434 (664) 45 67 61**
- support@shipsgo.com