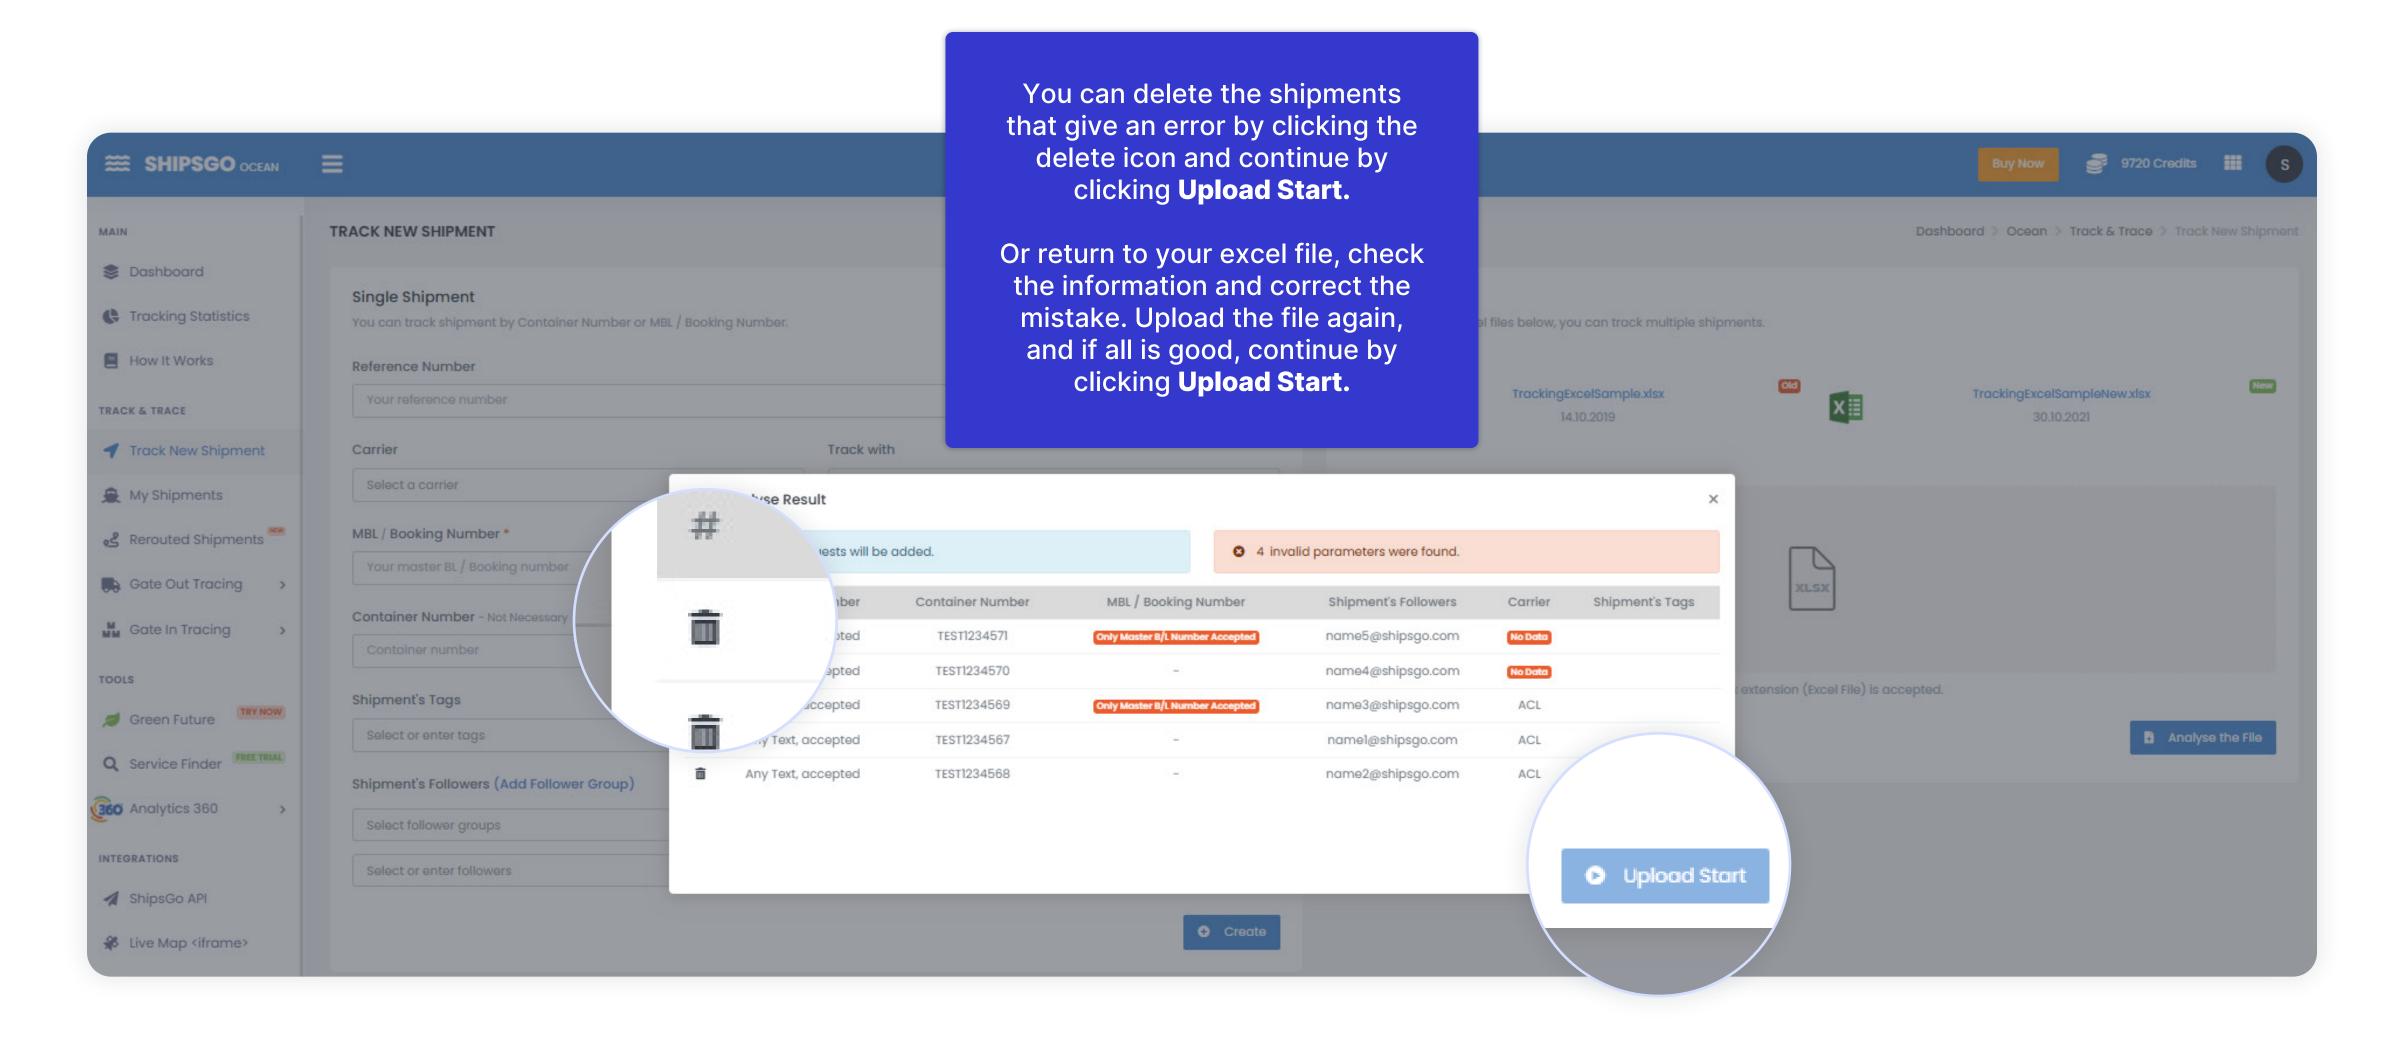

When you want to enter more than one email address, please use a comma (,) in between the e-mail addresses.

- Container Tracking Method
- MBL Tracking Method
- Tracking with Excel Upload

- Container Tracking Method
- MBL Tracking Method
- Tracking with Excel Upload