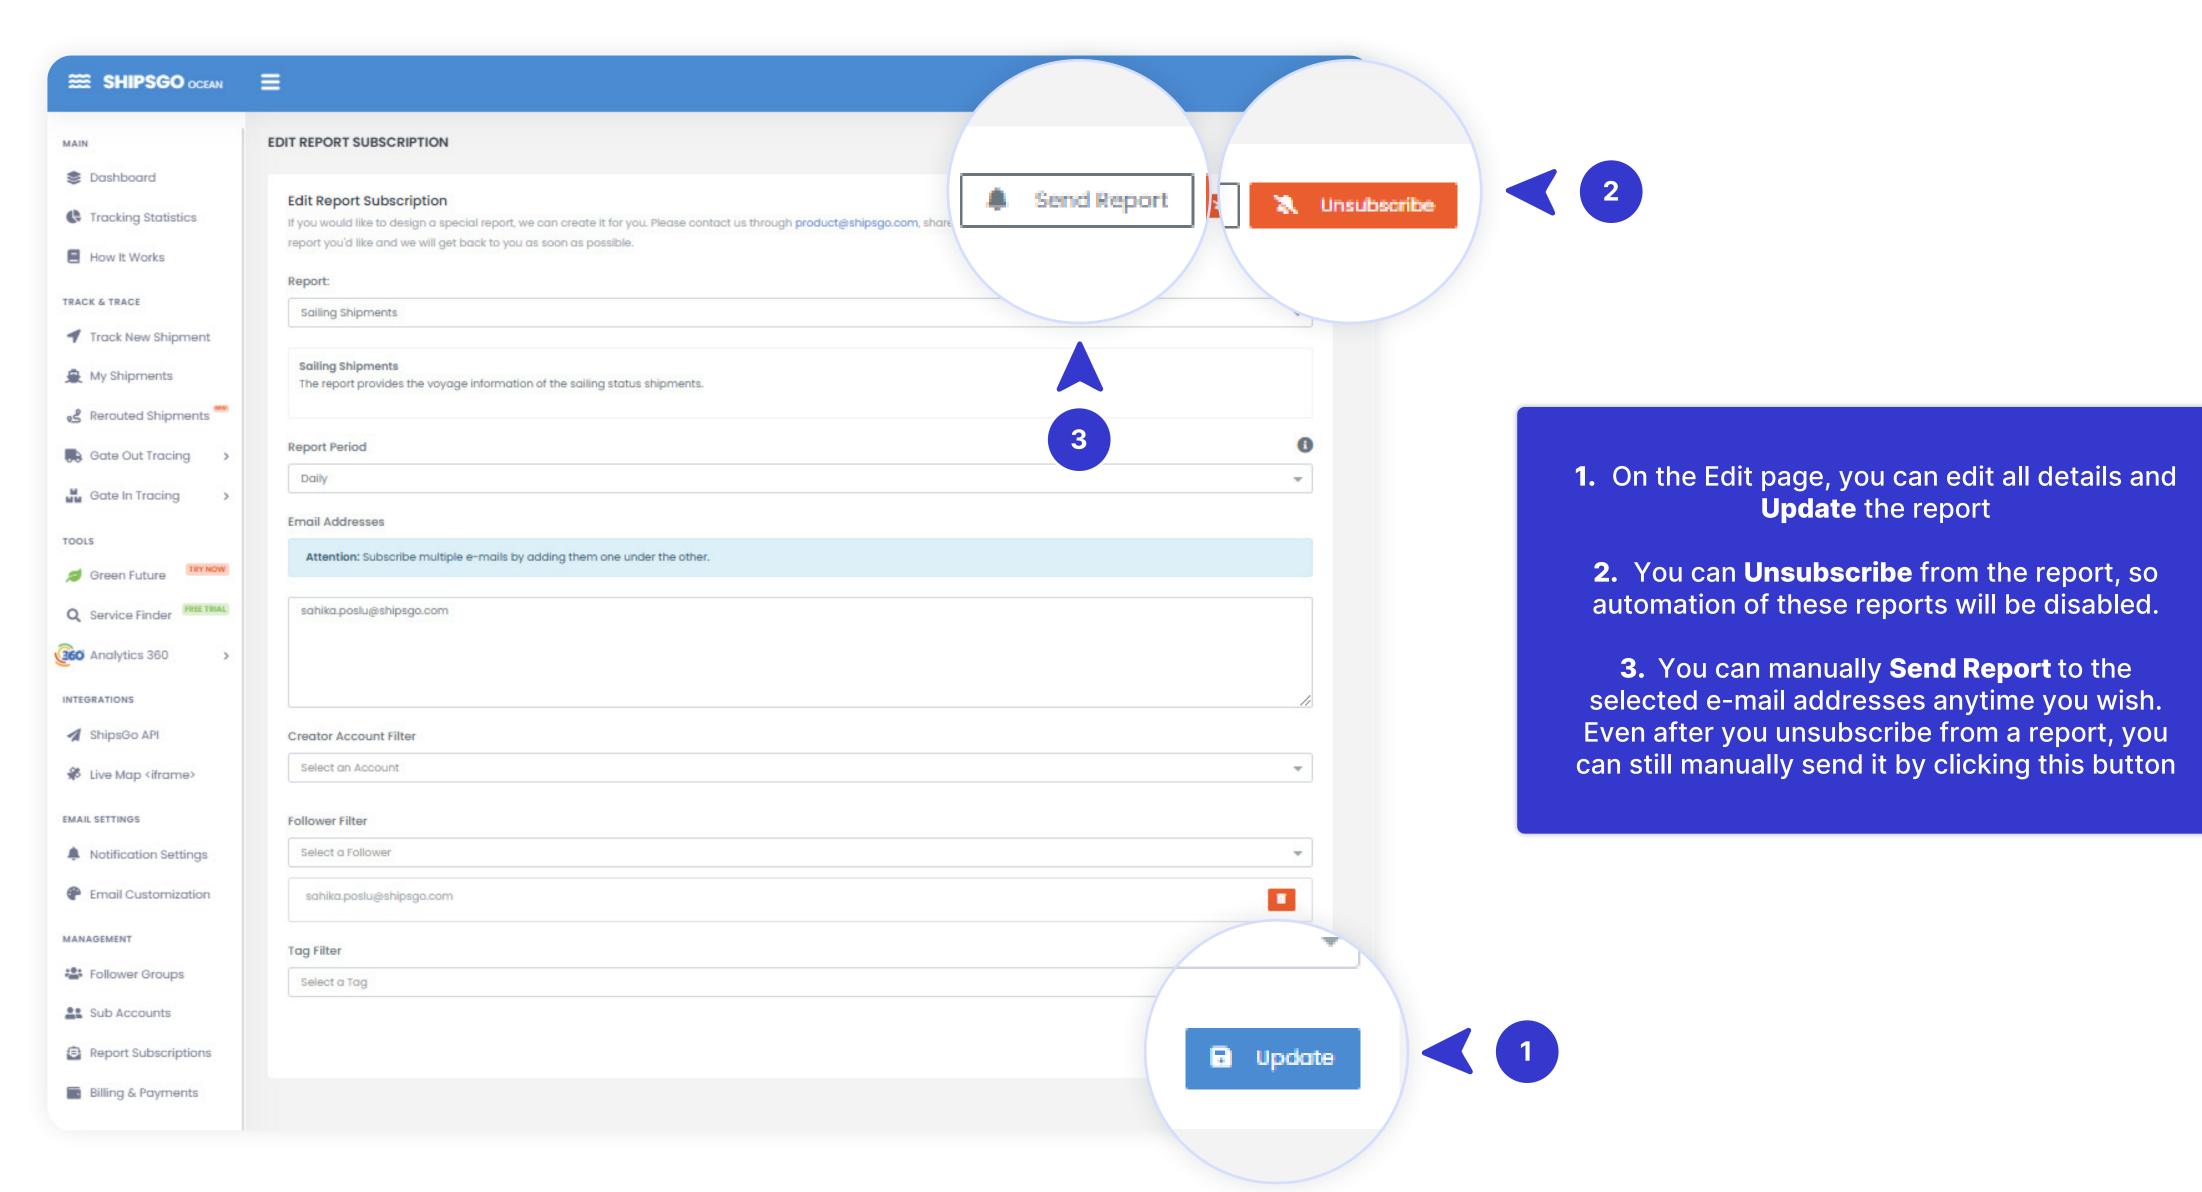

- Create Report
- Edit Report

- On the Create page, you can choose Report Type and Period, and enter the E-mail Addresses that you wish to receive the reports.
- 2. Also, you can put filters based on the Creator Account or Followers. This way, you can get a report of shipments created by a specific Creator Account or a report of shipments that a specific Follower was added to.