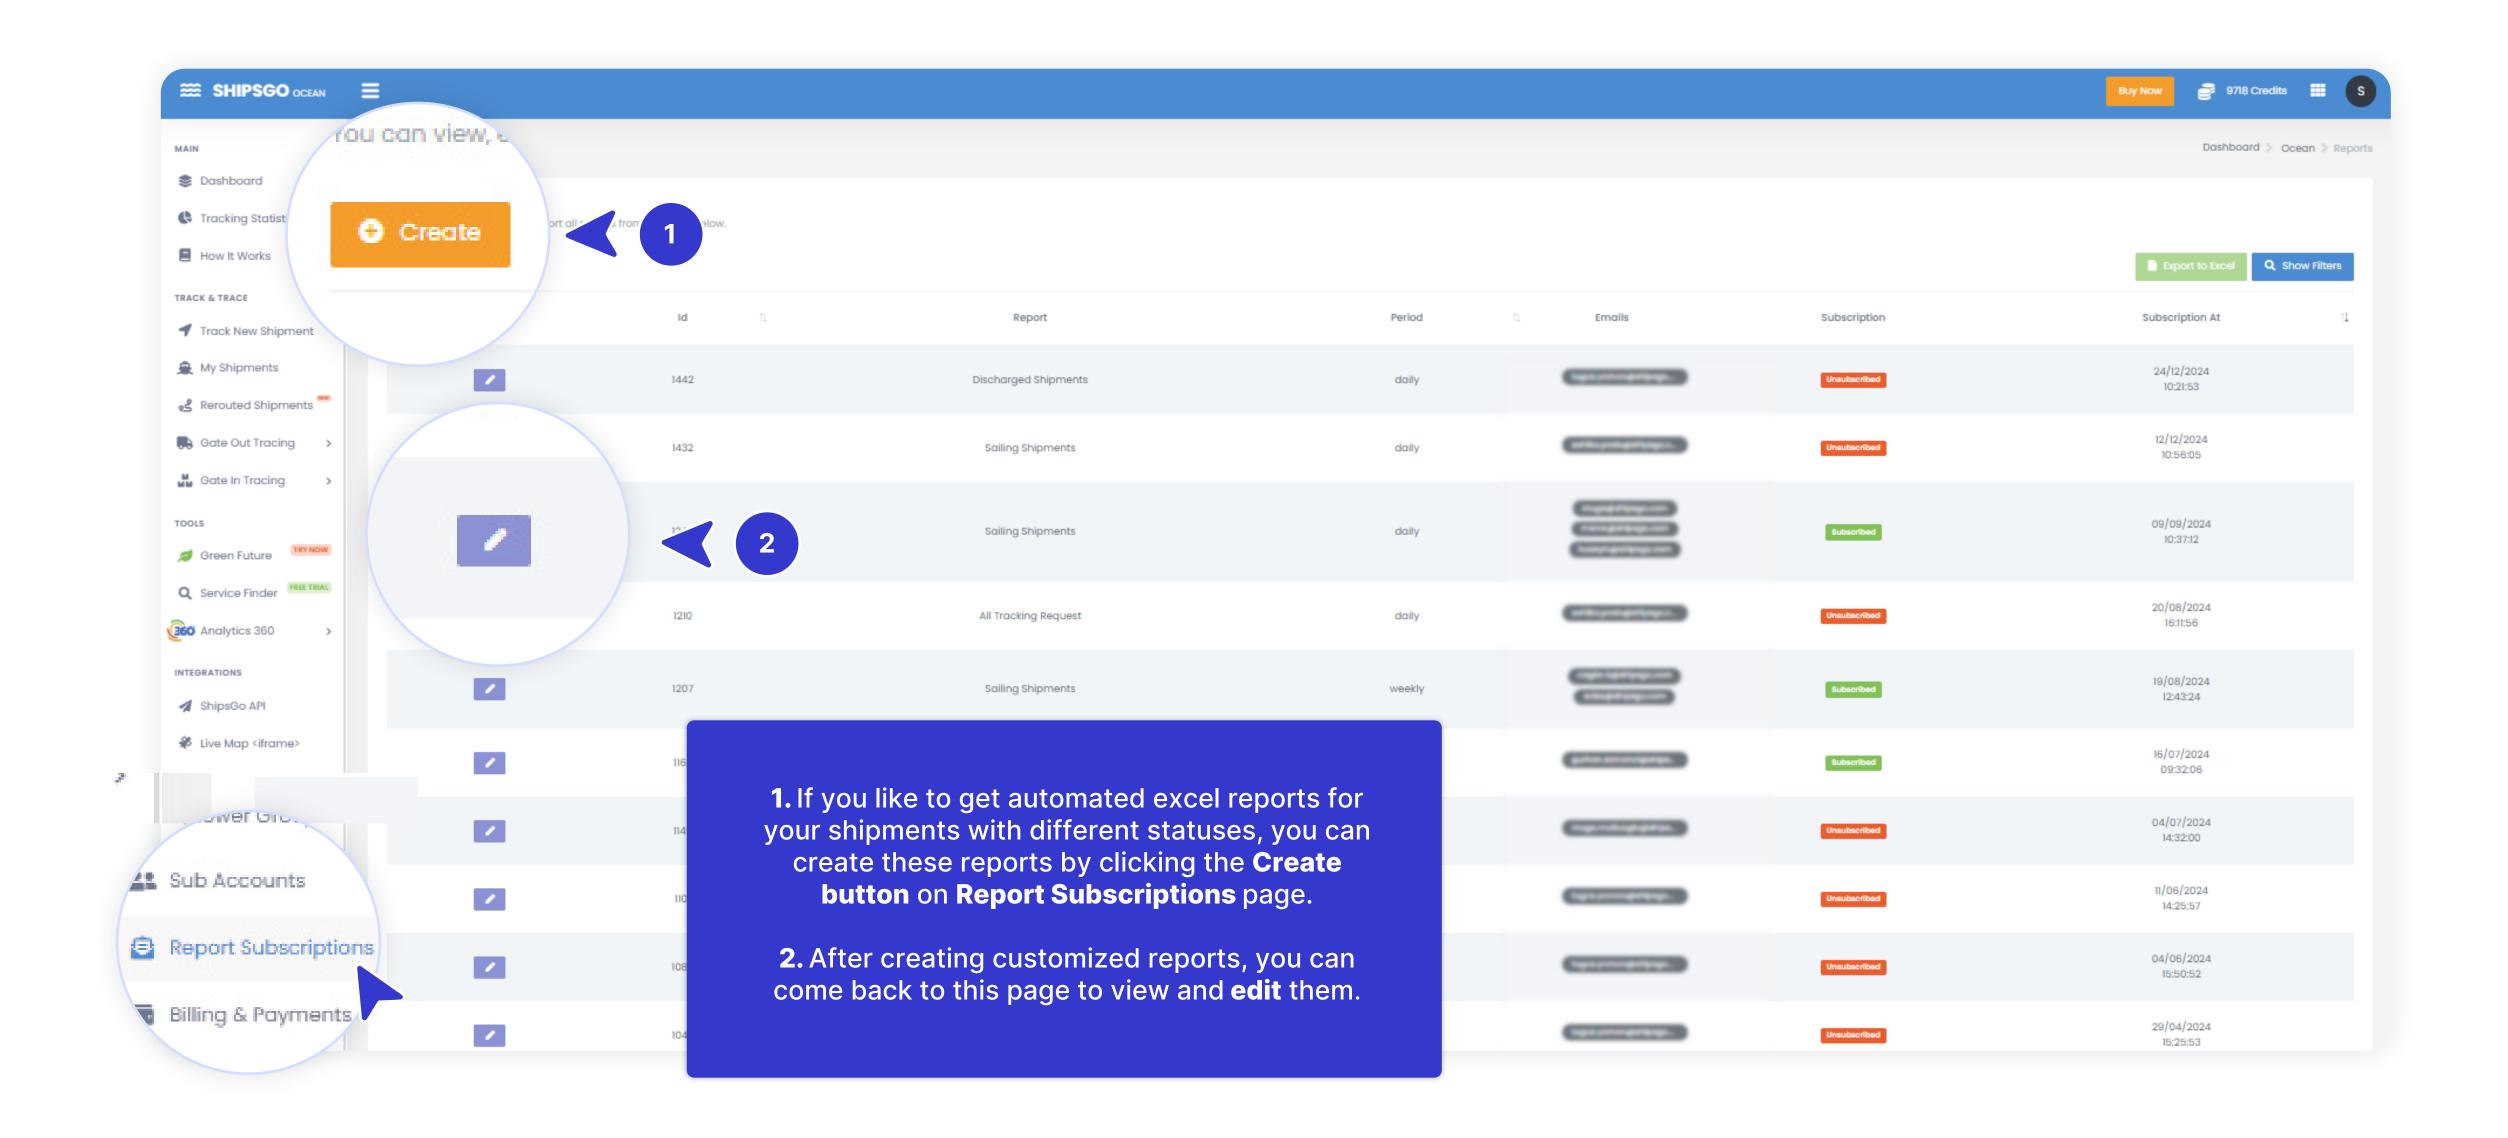

- Create Report
- Edit Report

- On the Create page, you can choose Report Type and Period, and enter the E-mail Addresses that you wish to receive the reports.
- 2. Also, you can put filters based on the Creator Account or Followers. This way, you can get a report of shipments created by a specific Creator Account or a report of shipments that a specific Follower was added to.