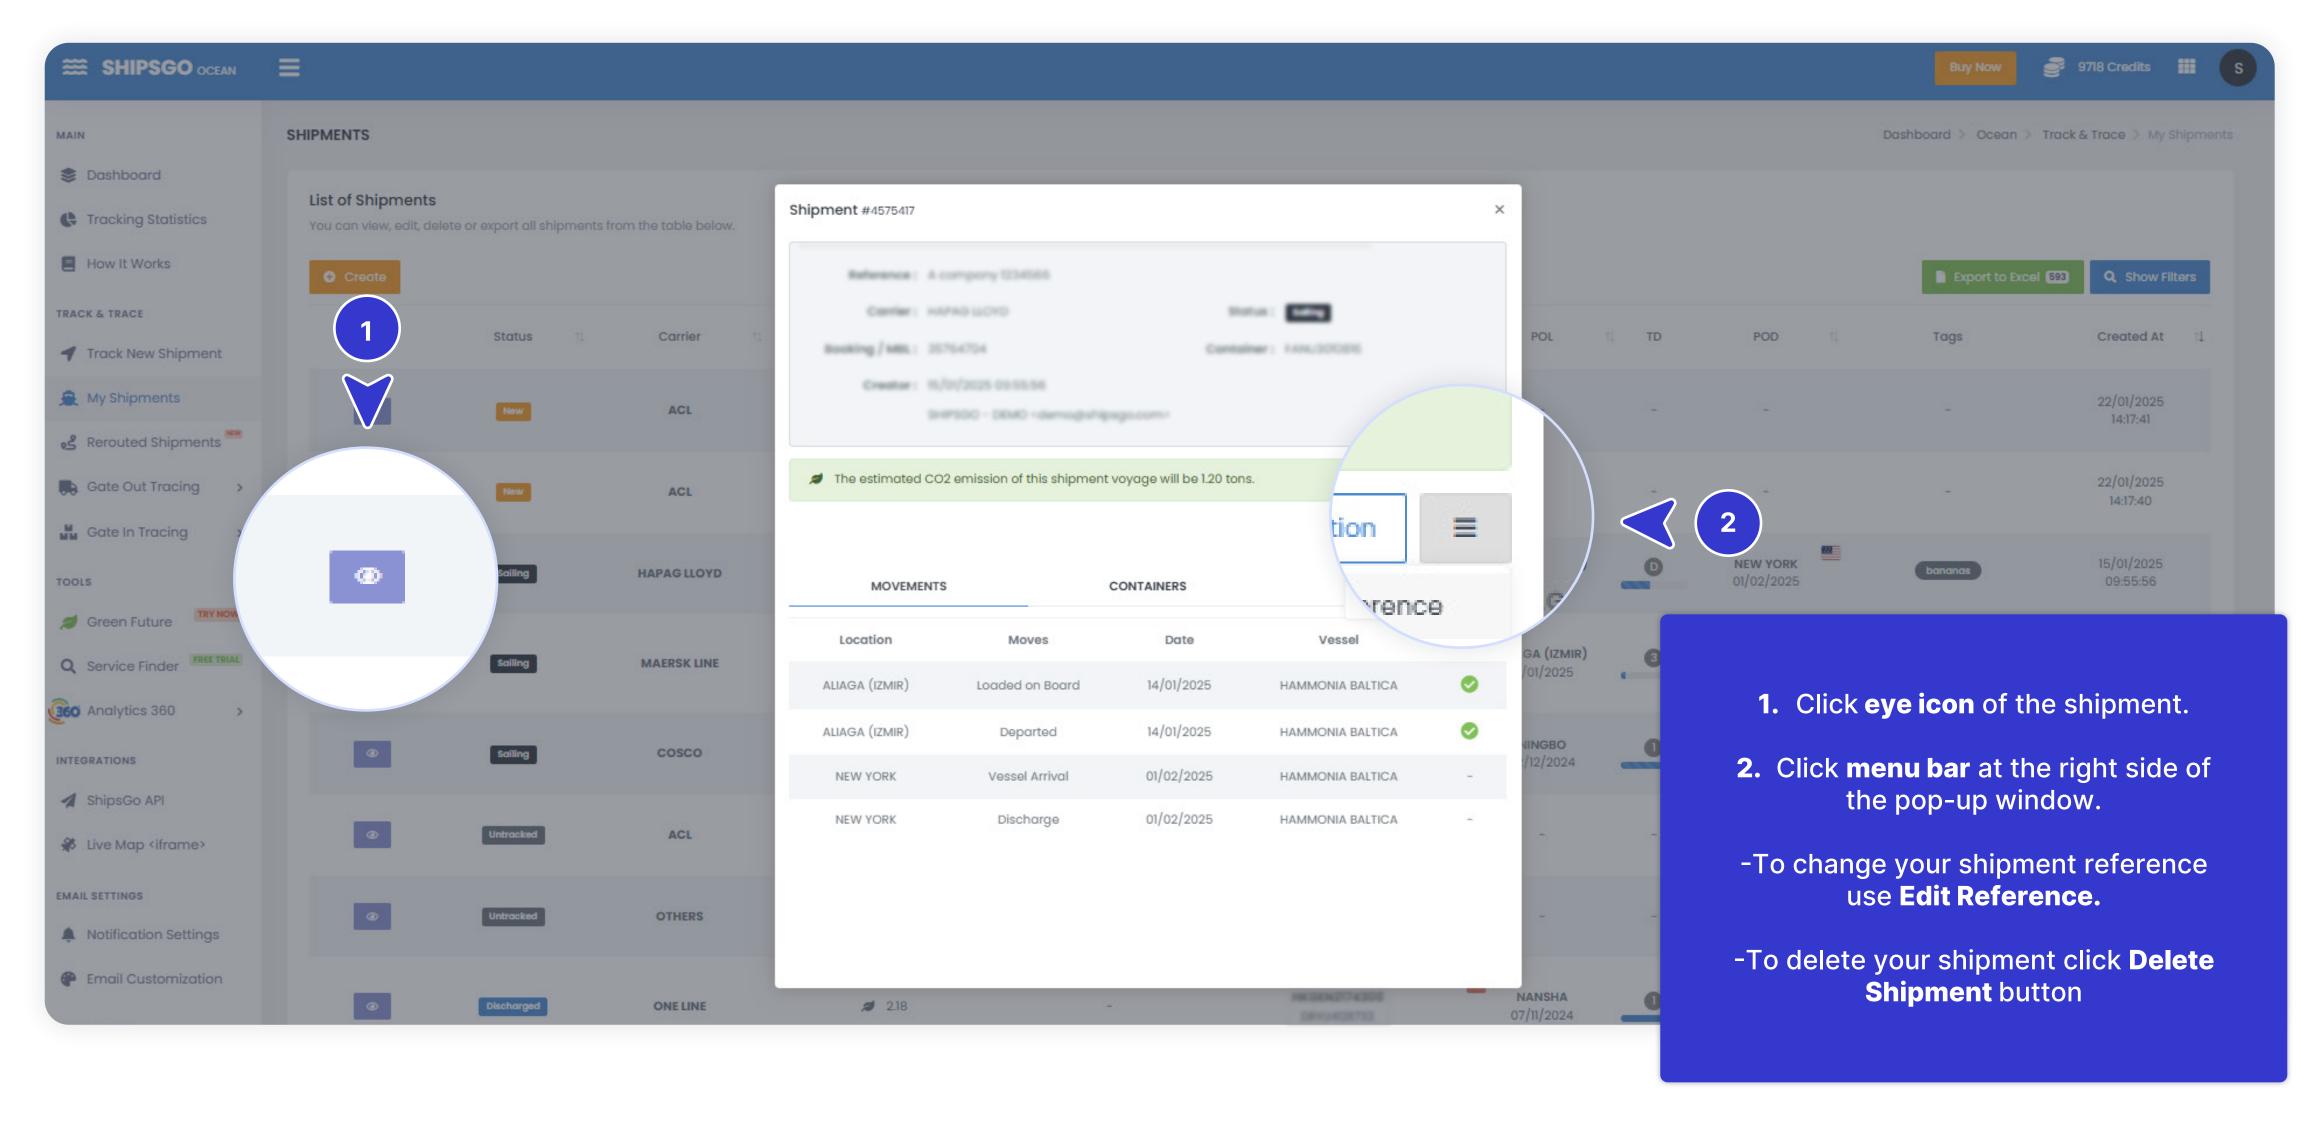

- Live Map
- Add Filters
- Edit Reference & Delete Shipment
- Add Followers & Tags

- Live Map
- Add Filters
- Edit Reference & Delete Shipment
- Add Followers & Tags

- Live Map
- Add Filters
- Edit Reference & Delete Shipment
- Add Followers & Tags