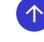

- Live Map
- Add Filters
- Edit Reference & Delete Shipment
- Add Followers & Tags

- Live Map
- Add Filters
- Edit Reference & Delete Shipment
- Add Followers & Tags

- Live Map
- Add Filters
- Edit Reference & Delete Shipment
- Add Followers & Tags

- Live Map
- Add Filters
- Edit Reference & Delete Shipment
- Add Followers & Tags

- 1. To create a new Sub Account, you need to send an invitation to the person you want to create sub account for. Enter e-mail address and choose Role for new sub-account. Click Send Invitation.